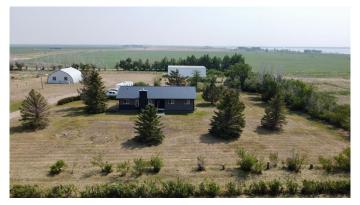

# \$699,000

4 Bedroom, 2.00 Bathroom, 1,587 sqft Residential on 10.85 Acres

NONE, Rural Vulcan County, Alberta

BEAUTIFULLY RENOVATED COUNTRYSIDE RETREAT! located just off Badger Lake in Vulcan County. Set on over 10 acres, this property offers a meticulously updated 4-bedroom, 2-bathroom home with modern finishes, vinyl plank flooring throughout, and central A/C for year-round comfort. All bedrooms are conveniently located on the main floor, including a spacious 5-piece bathroom with double vanity, a 3-piece second bath, and main floor laundry for added convenience. Enjoy cozy evenings by the wood-burning fireplace or relax in the three-season sunroom. The unfinished basement offers future development potential, with a framed-in bedroom and roughed-in bathroom. Outside, the property is fully equipped for hobby farming with fencing, a powered barn, large and small animal shelters, a heated auto waterer, and grazing pasture. Additional outbuildings include a heated shop (40 x 32ft.) and a Quonset (48 x 60ft). This well-equipped acreage also includes three large grain bins, a bright yard light, a 30-amp RV hookup, and a natural gas BBQ line. Water is supplied by a treated dugout system for household use and a 1,200-gallon cistern for fresh water to the kitchen, with the option available to run fresh water throughout the entire home. The property also offers Bow River irrigation rights. Located just steps from Badger Lake, this property offers year-round recreation with boating, paddling, and some of Southern Alberta's best ice fishing (pike,

#### Built in 1988

## **Essential Information**

MLS® # A2229032 Price \$699.000

Bedrooms 4

Bathrooms 2.00 Full Baths 2

Square Footage 1,587 Acres 10.85

Year Built 1988

Type Residential Sub-Type Detached

Style Acreage with Residence, Bungalow

### **Exterior**

Exterior Features Private Yard, Storage, RV Hookup

Lot Description Front Yard, Fruit Trees/Shrub(s), Landscaped, No Neighbours Behind,

Pasture, Private, Treed, Seasonal Water

Roof Metal

Construction Vinyl Siding