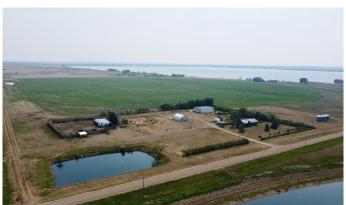

# \$699,000

4 Bedroom, 2.00 Bathroom, 1,587 sqft Residential on 10.85 Acres

NONE, Rural Vulcan County, Alberta

BEAUTIFULLY RENOVATED COUNTRYSIDE RETREAT! located just off Badger Lake in Vulcan County. Set on over 10 acres, this property offers a meticulously updated 4-bedroom, 2-bathroom home with modern finishes, vinyl plank flooring throughout, and central A/C for year-round comfort. All bedrooms are conveniently located on the main floor, including a spacious 5-piece bathroom with double vanity, a 3-piece second bath, and main floor laundry for added convenience. Enjoy cozy evenings by the wood-burning fireplace or relax in the three-season sunroom. The unfinished basement offers future development potential, with a framed-in bedroom and roughed-in bathroom. Outside, the property is fully equipped for hobby farming with fencing, a powered barn, large and small animal shelters, a heated auto waterer, and grazing pasture. Additional outbuildings include a heated shop (40 x 32ft.) and a Quonset (48 x 60ft). This well-equipped acreage also includes three large grain bins, a bright yard light, a 30-amp RV hookup, and a natural gas BBQ line. Water is supplied by a treated dugout system for household use and a 1,200-gallon cistern for fresh water to the kitchen, with the option available to run fresh water throughout the entire home. The property also offers Bow River irrigation rights. Located just steps from Badger Lake, this property offers year-round recreation with boating, paddling, and some of Southern Alberta's best ice fishing (pike,

#### **Amenities**

Parking Spaces 10

Parking 220 Volt Wiring, Additional Parking, Off Street, Oversized

Waterfront Canal Access, Lake

### **Exterior**

Exterior Features Private Yard, Storage, RV Hookup

Lot Description Front Yard, Fruit Trees/Shrub(s), Landscaped, No Neighbours Behind,

Pasture, Private, Treed, Seasonal Water

Roof Metal

Construction Vinyl Siding