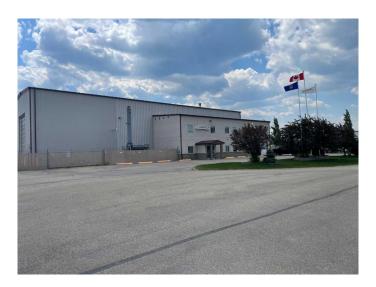

## \$1,500,000

0 Bedroom, 0.00 Bathroom, Commercial on 1.48 Acres

NONE, Whitecourt, Alberta

The 5600 sq ft shop is equipped with 2 overhead 5 ton cranes with a lift height to 25ft. The overhead door measure is 24ft high. The shop is wired with a 600 amp/ 600 volt.- 3 phase power service and a good ventilation system and LED lighting. The main floor office area consists of a reception area, 5 offices and washrooms. The second floor offers a boardroom ,10 offices , washroom , kitchen and copy room. The 1.48 acre yard is fenced and graveled and has additional heated and cold storage buildings. There are two separate titled lots measuring 2.5 acres available if more space is needed.

Built in 2001