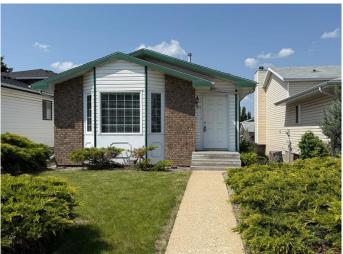

# \$358,000 - 80 Elliot Crescent, Red Deer

MLS® #A2229637

## \$358,000

3 Bedroom, 2.00 Bathroom, 1,115 sqft Residential on 0.08 Acres

Eastview Estates, Red Deer, Alberta

IDEAL STARTER HOME, for FAMILIES or INVESTOR. Great 4 Level Split with Walk-out to West facing Back Yard. This home has Spacious Living Areas for Flexibility and Family Use, located on a Quiet Crescent with a convenient Single Detached Garage. As you enter this home you will enjoy the vaulted ceilings and open, functional design. Spacious Front Living Room with Beautiful Bay Window and Vaulted Ceilings. Open Kitchen with a Large Dining Area and a mudroom area with closet to access the side door to back yard. Upstairs there are 3 Bedrooms and a 4 piece Main Bathroom with Jetted Tub and cheater door access from Primary Bedroom. The Primary Bedroom has a ceiling fan of comfort, spacious closet and easy access to the Bathroom. The. 2 other Bedrooms offer convenience with one bedroom having an additional upper storage closet for Stuffies, Toys or Storage. The 3rd Level is Huge, Fully Developed and has amazing space for your enjoyment along with a convenient 3 piece Bathroom with Shower, and Sliding Patio Doors to the West facing Backyard. The 4th level is mostly undeveloped with a laundry area, with plenty of space to finish a 4th bedroom, or use as a Play or Work-out space. There is also a finished room which can be divided to 2 smaller rooms for hobby, storage, a home office or other flexible uses. All windows (except Patio Doors) have been replaced. The West facing Backyard has boarder planters for your enjoyment along with