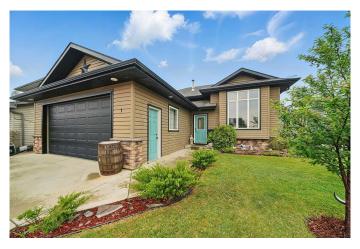

### \$524,900

4 Bedroom, 3.00 Bathroom, 1,313 sqft Residential on 0.16 Acres

Hewlett Park, Sylvan Lake, Alberta

Stunning Renovated Home in Picturesque Sylvan Lake! If you've been waiting for the perfect family home, this could be the one! This beautifully updated 4-bedroom, 3-bathroom home is nestled on a desirable corner lot in a quiet crescent. Boasting a bright floor plan with updated luxury vinyl plank flooring and fresh paint throughout most of the home, this charming residence exudes warmth and modern appeal. The inviting gas fireplace in the delightful living room sets the perfect ambiance for cozy evenings. The kitchen has loads of maple cabinets, prep island with an eating bar & a pantry. Escape to your spacious, serene master retreat, designed for ultimate comfort and relaxation... features a lovely 4-piece ensuite, complete with modern finishes & a generous walk-in closet offers ample storage, ensuring effortless organization. 2 more bedrooms and another full bath complete the main floor. The fully developed basement has a massive family room with a bar, a great place for game night! There is also a theatre room to enjoy family movies, large 4the bedroom, bright laundry room and loads of storage. Designed for convenience, the property boasts a double, heated attached garage plus a single detached garage, also heated! With oversized RV parking & a 3 - car driveway, you'II have space for all of your recreational needs. Step outside to the gorgeous sitting area, where you can unwind and take in the serenity of the large, landscaped yard. Perfect for

gatherings, relaxation, or simply enjoying the beauty of Sylvan Lake. Don't miss this opportunity to own a truly special home only a short walk to the lake!