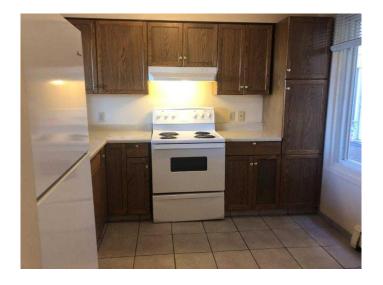

Main level has the kitchen with tile flooring, plenty of cupboards and handy wall opening to the dining area.

There is access from the dining room to the raised patio area where you could sit and get some fresh air, work on your planter gardening or visit with friends.