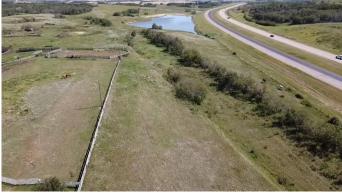

## \$119,000

0 Bedroom, 0.00 Bathroom, Agri-Business on 16.31 Acres

NONE, Rural Vermilion River, County of, Alberta

Wow 16.31 acres with highway access to pick the perfect spot to build your dream home