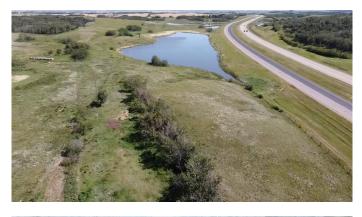

## \$119,000

0 Bedroom, 0.00 Bathroom, Agri-Business on 16.31 Acres

NONE, Rural Vermilion River, County of, Alberta

Wow 16.31 acres with highway access to pick the perfect spot to build your dream home