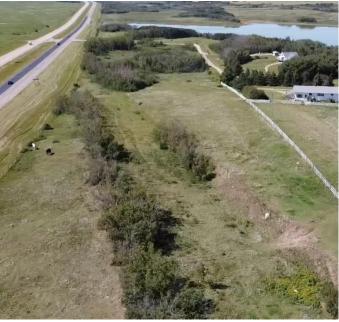

## \$119,000

0 Bedroom, 0.00 Bathroom, Agri-Business on 16.31 Acres

NONE, Rural Vermilion River, County of, Alberta

Wow 16.31 acres with highway access to pick the perfect spot to build your dream home