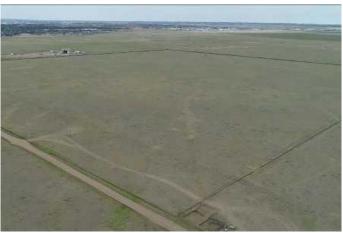

### \$800,000

0 Bedroom, 0.00 Bathroom, Agri-Business on 160.00 Acres

Northeast Crescent Heights, Medicine Hat, Alberta

ESTATE SALE!!! DEVELOPMENT
OPPORTUNITY!! 160 acres+- of prairie grass
annexed by the City of Medicine Hat. Has
some gas revenue, please call for more
information

MLS® # A2230673 Price \$800,000

Bathrooms 0.00 Acres 160.00

Type Agri-Business
Sub-Type Agriculture

Status Active