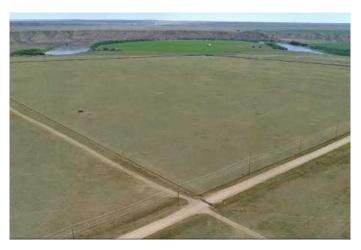

### \$800,000

0 Bedroom, 0.00 Bathroom, Agri-Business on 160.00 Acres

Northeast Crescent Heights, Medicine Hat, Alberta

ESTATE SALE!!! DEVELOPMENT
OPPORTUNITY!! 160 acres+- of prairie grass
annexed by the City of Medicine Hat. Has
some gas revenue, please call for more
information

MLS® # A2230673 Price \$800,000

Bathrooms 0.00 Acres 160.00

Type Agri-Business
Sub-Type Agriculture

Status Active