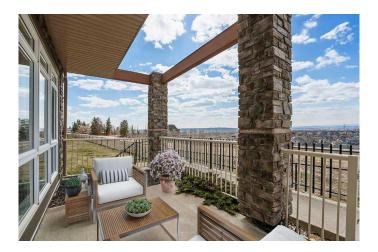

# \$289,900

1 Bedroom, 1.00 Bathroom, 706 sqft Residential on 0.00 Acres

Rocky Ridge, Calgary, Alberta

WOW! Proudly presenting an AMAZING OPPORTUNITY in the desirable N.W. community of Rocky Ridge. Delivering beautiful Mountain Views and Brand New Stainless Steel Appliances (refrigerator and oven) this well-maintained residence exemplifies pride of ownership. The 700+ SF end-unit offers an exceptional opportunity for a first-time buyer, downsizer, and savvy investor. In addition, the outstanding location is a mere 10 minute walk to the Tuscany LRT station making for an ideal U of C student residence! Updates and improvements to the property include band new never-used stainless steel oven and refrigerator (photos & specs in the supplements -installation June 2025), engineered hardwood flooring, washer and dryer (2022), microwave hood fan (2022) and fresh paint (2025) - a new hot water heater was installed in 2019. The thoughtful layout allows natural light to flood the open concept living room, kitchen and dining space while smartly positioning the bedroom and bathroom at the rear of the suite. Delight in the sunshine and sweeping mountain views from the spacious living room and kitchen while having the added bonus of a designated dining area to entertain friends. The kitchen features ample cabinets, countertops, and stainless-steel appliances. The generously sized bedroom offers TWO closets, including a large walk-in, and provides direct access through charming French doors to a quiet second outdoor space. The large balcony with

gas hook-up is a wonderful highlight to this property â€" the perfect spot for morning coffee, evening barbeques, or simply relaxing and taking in the Majestic Rocky Mountain Vistas! Other notable highlights of this special property include 1) in-suite laundry, 2) Titled heated underground parking, 3) Titled storage locker, 4) affordable condo fees, and 5) a community fitness centre. Entrance to the underground parking and secure storage is conveniently located steps from the unit's front door. There is also elevator access to the parkade and storage room located at the end of the unit's row. Enjoy the excellent proximity to many amenities including parks, walking trails, recreation facilities, shopping, transit, U of C, along with easy access to Crowchild Trail and the beautiful Rocky mountains. This home offers it all â€" location, value, and an exceptional lifestyle!

#### **Exterior**

Exterior Features Balcony, BBQ gas line, Private Entrance, Lighting

Construction Vinyl Siding, Wood Frame

Foundation Poured Concrete