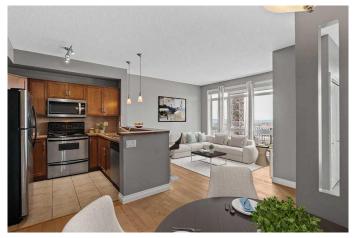

# \$289,900

1 Bedroom, 1.00 Bathroom, 706 sqft Residential on 0.00 Acres

Rocky Ridge, Calgary, Alberta

WOW! Proudly presenting an AMAZING OPPORTUNITY in the desirable N.W. community of Rocky Ridge. Delivering beautiful Mountain Views and Brand New Stainless Steel Appliances (refrigerator and oven) this well-maintained residence exemplifies pride of ownership. The 700+ SF end-unit offers an exceptional opportunity for a first-time buyer, downsizer, and savvy investor. In addition, the outstanding location is a mere 10 minute walk to the Tuscany LRT station making for an ideal U of C student residence! Updates and improvements to the property include band new never-used stainless steel oven and refrigerator (photos & specs in the supplements -installation June 2025), engineered hardwood flooring, washer and dryer (2022), microwave hood fan (2022) and fresh paint (2025) - a new hot water heater was installed in 2019. The thoughtful layout allows natural light to flood the open concept living room, kitchen and dining space while smartly positioning the bedroom and bathroom at the rear of the suite. Delight in the sunshine and sweeping mountain views from the spacious living room and kitchen while having the added bonus of a designated dining area to entertain friends. The kitchen features ample cabinets, countertops, and stainless-steel appliances. The generously sized bedroom offers TWO closets, including a large walk-in, and provides direct access through charming French doors to a quiet second outdoor space. The large balcony with

## Interior

Interior Features Breakfast Bar, Ceiling Fan(s), Chandelier, No Smoking Home, Open

Floorplan

Appliances Dishwasher, Electric Stove, Garburator, Microwave Hood Fan,

Refrigerator, Washer/Dryer Stacked, Window Coverings