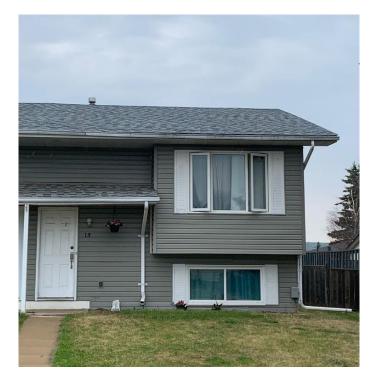

### \$172,000

3 Bedroom, 2.00 Bathroom, 666 sqft Residential on 0.12 Acres

NONE, Whitecourt, Alberta

This 3 bedroom starter home features 3 bedrooms,2 baths in a family neighborhood close to schools,playgrounds,rotary park and the golf course and ball diamonds . your own finishing touches on this one will make it a great home or rental property.

Built in 1978

MLS® # A2230859 Price \$172,000

Bedrooms 3

Bathrooms 2.00

Full Baths 1

Half Baths 1

Square Footage 666

Acres 0.12 Year Built 1978

Type Residential

Sub-Type Semi Detached

Style Side by Side, Bi-Level

Status Active

#### **Exterior**

Exterior Features None

Lot Description Back Lane, Lawn Roof Asphalt Shingle

Construction Mixed

Foundation Poured Concrete