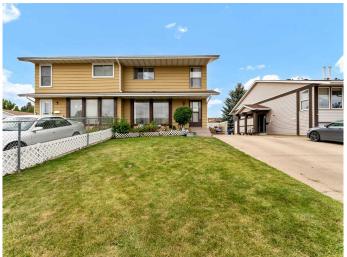

# \$269,900 - 219 Ross Glen Drive Se, Medicine Hat

MLS® #A2231003

### \$269,900

3 Bedroom, 2.00 Bathroom, 1,206 sqft Residential on 0.08 Acres

Ross Glen, Medicine Hat, Alberta

Fully developed duplex offering affordable living in the convenient and well-established community of Ross Glen! Upon entering the home you are welcomed by a bright and cozy family room. The remainder of the main level offers a functional kitchen and a 2 piecce bathroom. Off the back of the home there is accessout to your fully fenced yard with two sheds for exterior storage. Upstairs houses 3 comfortable size bedrooms and a full 4-piece bath. The lower level has a large family room, extra storage, and laundry room. TOff the front of the home you have a lengthy front drive offering ample parking. This property makes for a perfect investment for a firt time buyer or as a revenue property. Within walking distance to park, schools and playgrounds, extensive path systems, and loads of south end amenities.

# **Community Information**

Address 219 Ross Glen Drive Se

Subdivision Ross Glen
City Medicine Hat
County Medicine Hat

Province Alberta
Postal Code T1B 1N7