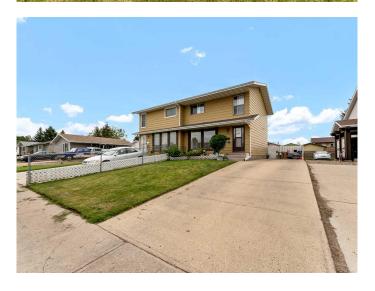

# \$269,900 - 219 Ross Glen Drive Se, Medicine Hat

MLS® #A2231003

### \$269,900

3 Bedroom, 2.00 Bathroom, 1,206 sqft Residential on 0.08 Acres

Ross Glen, Medicine Hat, Alberta

Fully developed duplex offering affordable living in the convenient and well-established community of Ross Glen! Upon entering the home you are welcomed by a bright and cozy family room. The remainder of the main level offers a functional kitchen and a 2 piecce bathroom. Off the back of the home there is accessout to your fully fenced yard with two sheds for exterior storage. Upstairs houses 3 comfortable size bedrooms and a full 4-piece bath. The lower level has a large family room, extra storage, and laundry room. TOff the front of the home you have a lengthy front drive offering ample parking. This property makes for a perfect investment for a firt time buyer or as a revenue property. Within walking distance to park, schools and playgrounds, extensive path systems, and loads of south end amenities.

# **Community Information**

Address 219 Ross Glen Drive Se

Subdivision Ross Glen
City Medicine Hat
County Medicine Hat

Province Alberta
Postal Code T1B 1N7