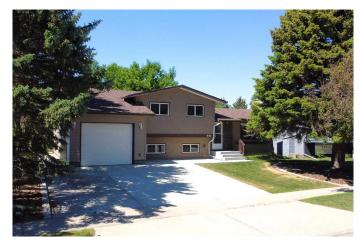

#### \$449,900

4 Bedroom, 3.00 Bathroom, 1,060 sqft Residential on 0.21 Acres

Varsity Village, Lethbridge, Alberta

They say real estate is all about locationâ€"and 330 Laval Boulevard West delivers one of the best in West Lethbridge. This spacious 4-level split home offers 4 bedrooms, 2.5 bathrooms, and three separate living areas, making it ideal for families needing room to grow or anyone looking to add value through renovation.

This is a one-owner home, well cared for over the years, with recent updates including newer windows, a newer roof, updated furnace, and a Sun Coast enclosed patioâ€"perfect for year-round enjoyment. The unique super single drive-through garage adds even more function, especially for those with trailers, toys,

#### **Amenities**

Parking Spaces 5

Parking Double Garage Attached, Parking Pad, Stall

# of Garages 2

#### **Exterior**

Exterior Features Private Yard

Lot Description Back Yard, Backs on to Park/Green Space, City Lot, Garden,

Landscaped, Lawn, Level, Many Trees, No Neighbours Behind, Private

Roof Asphalt Shingle

Construction Brick, Stucco

Foundation Poured Concrete