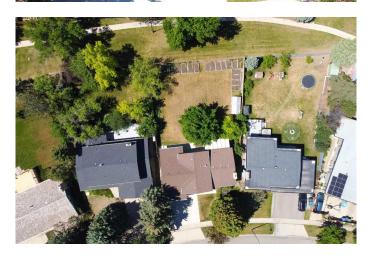

But what truly sets this property apart is the lot: an impressive 67' x 133'â€"a size that's almost impossible to find in today's market. Whether you're dreaming of a future pool, oversized garage or shop, garden oasis, or just room for the kids and pets to roam, this backyard delivers the space and flexibility to make it happen.

Backing directly onto a green strip that opens to Nicholas Sheran Park, the home offers immediate access to walking paths, playgrounds, open fields, and serene natural viewsâ€"all from your own backyard. The location also puts you within walking distance to Nicholas Sheran Elementary School, West Village Mall, and the University of Lethbridge.

Homes on this street rarely come to marketâ€"only two have been listed in the past five years. If you're looking for space, location, and long-term potential, this is the one you've been waiting for. Want a full walk-through? Check out the video tour on YouTube