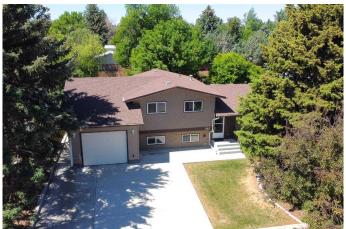

But what truly sets this property apart is the lot: an impressive 67' x 133'â€"a size that's almost impossible to find in today's market. Whether you're dreaming of a future pool, oversized garage or shop, garden oasis, or just room for the kids and pets to roam, this backyard delivers the space and flexibility to make it happen.

Backing directly onto a green strip that opens to Nicholas Sheran Park, the home offers immediate access to walking paths, playgrounds, open fields, and serene natural viewsâ€"all from your own backyard. The location also puts you within walking distance to Nicholas Sheran Elementary School, West Village Mall, and the University of Lethbridge.

#### **Exterior**

Exterior Features Private Yard

Lot Description Back Yard, Backs on to Park/Green Space, City Lot, Garden,

Landscaped, Lawn, Level, Many Trees, No Neighbours Behind, Private

Roof Asphalt Shingle