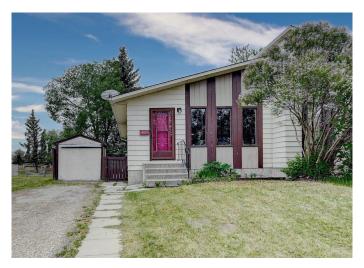

# \$235,000 - 9707 69 Avenue, Grande Prairie

MLS® #A2231278

## \$235,000

3 Bedroom, 1.00 Bathroom, 880 sqft Residential on 0.08 Acres

South Patterson Place, Grande Prairie, Alberta

Affordable Duplex in South Patterson – Ideal Starter Home or Investment Property!
Welcome to this 3-bedroom, 1-bathroom duplex located in the family-friendly neighborhood of South Patterson. Perfectly situated close to schools, a large park, and scenic walking trails, this home offers both convenience and comfort.

Enjoy added privacy with no rear neighbors and a fully fenced, landscaped yardâ€"ideal for kids, pets, or relaxing outdoors. The basement is mostly developed, featuring two additional bedrooms, a cozy TV room, and a utility/storage space. A bathroom could easily be completed to add even more value.

Built in 1979

#### **Exterior**

Exterior Features Private Yard

Lot Description Back Yard, Few Trees, Front Yard, Landscaped, No Neighbours Behind

Roof Asphalt Shingle

Construction Stucco

Foundation Poured Concrete