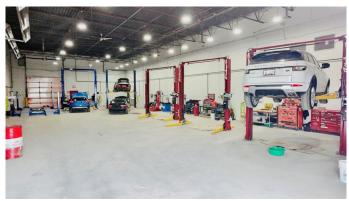

#### \$3,299,900

0 Bedroom, 0.00 Bathroom, Commercial on 0.00 Acres

East Lake Industrial, Airdrie, Alberta

100% LEASED\*\*CASH COW WITH NUMEROUS RENOVATIONS \*\* This prime income-generating investment is located on approximately 1.07 acres, just minutes from the main highway. Previously a car wash equipped with 12â€<sup>TM</sup> and 16â€<sup>TM</sup> overhead doors, the property has been converted into a mechanic shop for cars and trucks, a car dealership, and outdoor storage. Current tenants are a Heavy duty Mechanic pay.... Automotive Mechanic Shop.... Two trailers rented out to (Two car dealerships)... Land size, property taxes, and building dimensions to be confirmed for accuracy.