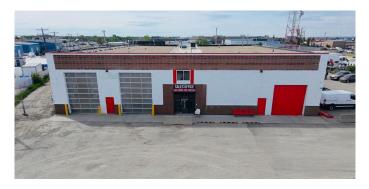

#### \$3,299,900

0 Bedroom, 0.00 Bathroom, Commercial on 0.00 Acres

East Lake Industrial, Airdrie, Alberta

100% LEASED\*\*CASH COW WITH NUMEROUS RENOVATIONS \*\* This prime income-generating investment is located on approximately 1.07 acres, just minutes from the main highway. Previously a car wash equipped with 12â€<sup>TM</sup> and 16â€<sup>TM</sup> overhead doors, the property has been converted into a mechanic shop for cars and trucks, a car dealership, and outdoor storage. Current tenants are a Heavy duty Mechanic pay.... Automotive Mechanic Shop.... Two trailers rented out to (Two car dealerships)... Land size, property taxes, and building dimensions to be confirmed for accuracy.