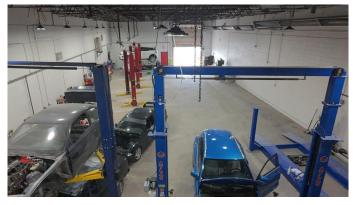

#### \$3,299,900

0 Bedroom, 0.00 Bathroom, Commercial on 0.00 Acres

East Lake Industrial, Airdrie, Alberta

100% LEASED\*\*CASH COW WITH NUMEROUS RENOVATIONS \*\* This prime income-generating investment is located on approximately 1.07 acres, just minutes from the main highway. Previously a car wash equipped with 12â€<sup>TM</sup> and 16â€<sup>TM</sup> overhead doors, the property has been converted into a mechanic shop for cars and trucks, a car dealership, and outdoor storage. Current tenants are a Heavy duty Mechanic pay.... Automotive Mechanic Shop.... Two trailers rented out to (Two car dealerships)... Land size, property taxes, and building dimensions to be confirmed for accuracy.