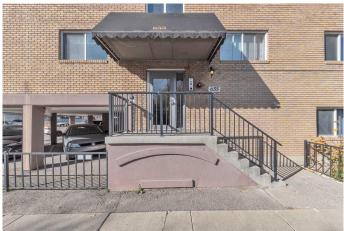

#### \$220,000

1 Bedroom, 1.00 Bathroom, 655 sqft Residential on 0.00 Acres

Bridgeland/Riverside, Calgary, Alberta

Welcome to this stunning main-floor end unit in a desirable low-rise concrete building located in the sought-after community of Bridgeland/Riverside! Fully renovated and freshly painted, this apartment boasts laminate flooring and ceramic tile throughout. It features 1 spacious bedroom, 1 full bathroom, and convenient in-suite storage. The beautiful maple kitchen offers ample cupboard and counter space, black appliances, and a built-in wine rack, all overlooking the spacious living roomâ€"ideal for entertaining. Step through the sliding doors from the living room to your private, fenced yard, perfect for enjoying morning coffee, soaking up the sun, or hosting evening BBQs with friends. The patio is shaded by mature trees, offering serene community views. The generous master bedroom is filled with natural light and includes an impressive walk-in closet and a convenient walk-through laundry area. Additional highlights include a 4-piece bathroom, in-suite laundry, one designated parking stall suitable for a truck, and plenty of street parking for guests. This condo's unbeatable location is within walking distance of everything you needâ€"organic markets, city transit, and downtown. Nearby, you'll find a playground, popular spots like UNA Restaurant, Phil & Sebastian Coffee, East Village, and the scenic river pathways. Just minutes from Deerfoot Trail, Memorial Drive, and Edmonton Trail, this property offers both convenience and charm. Don't miss your opportunity to make this