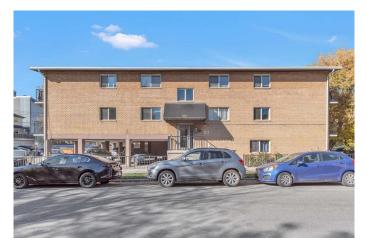

#### \$220,000

1 Bedroom, 1.00 Bathroom, 655 sqft Residential on 0.00 Acres

Bridgeland/Riverside, Calgary, Alberta

Welcome to this stunning main-floor end unit in a desirable low-rise concrete building located in the sought-after community of Bridgeland/Riverside! Fully renovated and freshly painted, this apartment boasts laminate flooring and ceramic tile throughout. It features 1 spacious bedroom, 1 full bathroom, and convenient in-suite storage. The beautiful maple kitchen offers ample cupboard and counter space, black appliances, and a built-in wine rack, all overlooking the spacious living roomâ€"ideal for entertaining. Step through the sliding doors from the living room to your private, fenced yard, perfect for enjoying morning coffee, soaking up the sun, or hosting evening BBQs with friends. The patio is shaded by mature trees, offering serene community views. The generous master bedroom is filled with natural light and includes an impressive walk-in closet and a convenient walk-through laundry area. Additional highlights include a 4-piece bathroom, in-suite laundry, one designated parking stall suitable for a truck, and plenty of street parking for guests. This condo's unbeatable location is within walking distance of everything you needâ€"organic markets, city transit, and downtown. Nearby, you'll find a playground, popular spots like UNA Restaurant, Phil & Sebastian Coffee, East Village, and the scenic river pathways. Just minutes from Deerfoot Trail, Memorial Drive, and Edmonton Trail, this property offers both convenience and charm. Don't miss your opportunity to make this

## Exterior

| Exterior Features | None            |
|-------------------|-----------------|
| Roof              | Asphalt Shingle |
| Construction      | Brick, Concrete |
| Foundation        | Poured Concrete |