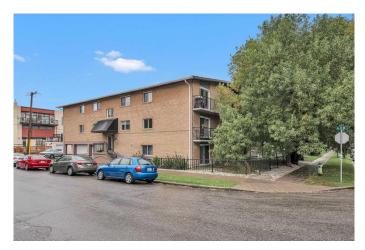

#### \$220,000

1 Bedroom, 1.00 Bathroom, 655 sqft Residential on 0.00 Acres

Bridgeland/Riverside, Calgary, Alberta

Welcome to this stunning main-floor end unit in a desirable low-rise concrete building located in the sought-after community of Bridgeland/Riverside! Fully renovated and freshly painted, this apartment boasts laminate flooring and ceramic tile throughout. It features 1 spacious bedroom, 1 full bathroom, and convenient in-suite storage. The beautiful maple kitchen offers ample cupboard and counter space, black appliances, and a built-in wine rack, all overlooking the spacious living roomâ€"ideal for entertaining. Step through the sliding doors from the living room to your private, fenced yard, perfect for enjoying morning coffee, soaking up the sun, or hosting evening BBQs with friends. The patio is shaded by mature trees, offering serene community views. The generous master bedroom is filled with natural light and includes an impressive walk-in closet and a convenient walk-through laundry area. Additional highlights include a 4-piece bathroom, in-suite laundry, one designated parking stall suitable for a truck, and plenty of street parking for guests. This condo's unbeatable location is within walking distance of everything you needâ€"organic markets, city transit, and downtown. Nearby, you'll find a playground, popular spots like UNA Restaurant, Phil & Sebastian Coffee, East Village, and the scenic river pathways. Just minutes from Deerfoot Trail, Memorial Drive, and Edmonton Trail, this property offers both convenience and charm. Don't miss your opportunity to make this

## Exterior

| Exterior Features | None            |
|-------------------|-----------------|
| Roof              | Asphalt Shingle |
| Construction      | Brick, Concrete |
| Foundation        | Poured Concrete |