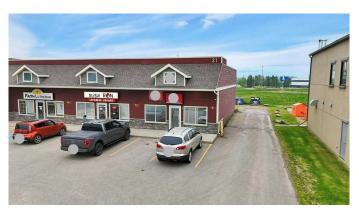

### \$19

0 Bedroom, 0.00 Bathroom, Commercial on 0.00 Acres

Beju Industrial Park, Sylvan Lake, Alberta

Now available. 1252 sqft bay space at 21 Beju Industrial Drive. This high traffic location along Hwy 20 is a great place for your business ideas. This vacant space previously facilitated a food service business and is currently set up with a walk-in cooler, overhead cooking fan and food preparation area but can be converted to fit your needs. Plenty of parking available to accommodate all of the current businesses. \$19.00 per sqft for year one plus additional rent. Landlord is willing to negotiate a fixturing period.

## **Community Information**

Address Bay 4, 21 Beju Industrial Drive

Subdivision Beju Industrial Park

City Sylvan Lake

County Red Deer County

Province Alberta

Postal Code T4S 2K7