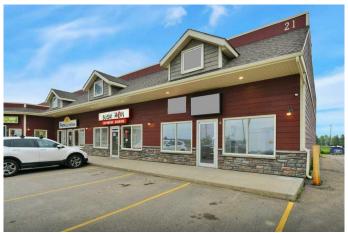

### \$19

0 Bedroom, 0.00 Bathroom, Commercial on 0.00 Acres

Beju Industrial Park, Sylvan Lake, Alberta

Now available. 1252 sqft bay space at 21 Beju Industrial Drive. This high traffic location along Hwy 20 is a great place for your business ideas. This vacant space previously facilitated a food service business and is currently set up with a walk-in cooler, overhead cooking fan and food preparation area but can be converted to fit your needs. Plenty of parking available to accommodate all of the current businesses. \$19.00 per sqft for year one plus additional rent. Landlord is willing to negotiate a fixturing period.

## **Community Information**

Address Bay 4, 21 Beju Industrial Drive

Subdivision Beju Industrial Park

City Sylvan Lake

County Red Deer County

Province Alberta

Postal Code T4S 2K7