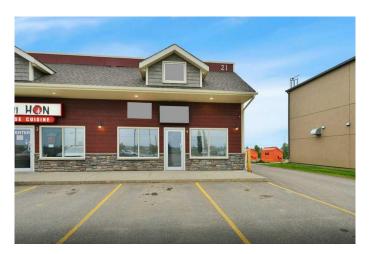

### \$19

0 Bedroom, 0.00 Bathroom, Commercial on 0.00 Acres

Beju Industrial Park, Sylvan Lake, Alberta

Now available. 1252 sqft bay space at 21 Beju Industrial Drive. This high traffic location along Hwy 20 is a great place for your business ideas. This vacant space previously facilitated a food service business and is currently set up with a walk-in cooler, overhead cooking fan and food preparation area but can be converted to fit your needs. Plenty of parking available to accommodate all of the current businesses. \$19.00 per sqft for year one plus additional rent. Landlord is willing to negotiate a fixturing period.

## **Community Information**

Address Bay 4, 21 Beju Industrial Drive

Subdivision Beju Industrial Park

City Sylvan Lake

County Red Deer County

Province Alberta

Postal Code T4S 2K7