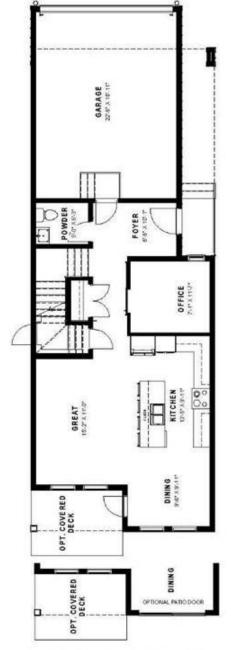

MAIN 797 SQ.FT. GARAGE 414 SQ. FT.

| the associated logos are owned by The Canadian Real Estate Association (CREA) and identify the quality of services |
|--------------------------------------------------------------------------------------------------------------------|
| provided by real estate professionals who are members of CREA. Used under license.                                 |
|                                                                                                                    |
|                                                                                                                    |
|                                                                                                                    |
|                                                                                                                    |
|                                                                                                                    |
|                                                                                                                    |
|                                                                                                                    |
|                                                                                                                    |
|                                                                                                                    |
|                                                                                                                    |
|                                                                                                                    |
|                                                                                                                    |
|                                                                                                                    |
|                                                                                                                    |
|                                                                                                                    |
|                                                                                                                    |
|                                                                                                                    |
|                                                                                                                    |
|                                                                                                                    |
|                                                                                                                    |
|                                                                                                                    |
|                                                                                                                    |
|                                                                                                                    |