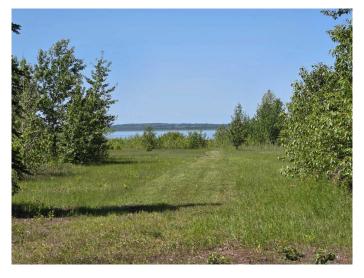

## \$210,000

0 Bedroom, 0.00 Bathroom, Land on 0.40 Acres

Meridian Beach, Rural Ponoka County, Alberta

Discover lake living at its finest in the beautiful lake Community of MERIDIAN BEACH,. This community is a hidden gem at the North end of Gull Lake on pavement right to the front of the lot.. This wonderful community is your year round adventure hub, offering a variety of activities for every season. From sandy beaches, playground and your own boat slip, to skating, ice fishing, and winter skidoo adventures in the snow, Meridian Beach has it all! Enjoy paddle boarding, kayaking, and fishing in calm canal waters right out your front door! Take a walk out the back of the lot and enjoy the peace and quiet of Gull Lake, one of the largest lakes in Central Alberta. Explore the walking and biking tails, challenge your skills on the tennis and pickle ball courts, partake in the many community hall activities and enjoy the conveniences of the Canal Street Eatery. This Lake Community has everything for the young family to the couple that have slowed things down and just looking for a great place to relax.

#### **Amenities**

Amenities Beach Access, Boating, Clubhouse, Gazebo, Picnic Area, Playground,

Racquet Courts

Waterfront Beach Access, Beach Front, Canal Access, Lake