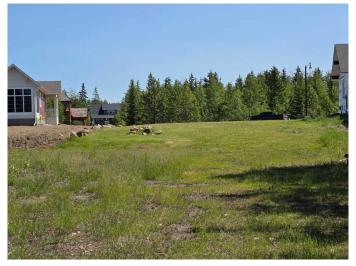

## \$210,000

0 Bedroom, 0.00 Bathroom, Land on 0.40 Acres

Meridian Beach, Rural Ponoka County, Alberta

Discover lake living at its finest in the beautiful lake Community of MERIDIAN BEACH,. This community is a hidden gem at the North end of Gull Lake on pavement right to the front of the lot.. This wonderful community is your year round adventure hub, offering a variety of activities for every season. From sandy beaches, playground and your own boat slip, to skating, ice fishing, and winter skidoo adventures in the snow, Meridian Beach has it all! Enjoy paddle boarding, kayaking, and fishing in calm canal waters right out your front door! Take a walk out the back of the lot and enjoy the peace and quiet of Gull Lake, one of the largest lakes in Central Alberta. Explore the walking and biking tails, challenge your skills on the tennis and pickle ball courts, partake in the many community hall activities and enjoy the conveniences of the Canal Street Eatery. This Lake Community has everything for the young family to the couple that have slowed things down and just looking for a great place to relax.

#### **Exterior**

Lot Description Beach