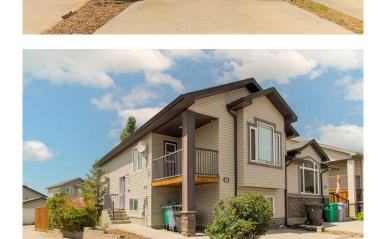

# \$355,000

4 Bedroom, 2.00 Bathroom, 913 sqft Residential on 0.06 Acres

Legacy Ridge / Hardieville, Lethbridge, Alberta

Welcome to 49 Dorothy Gentleman Cres N in Lethbridge! This bi-level half duplex is in a great neighbourhood with all the amenities you need. The main level is nice and open with a kitchen, dining room, and living room. There's also two bedrooms on this level along with a 4pc bathroom. The lower level is a walkout basement with a massive family room that will be perfect for family movie night. Another two bedrooms and 4pc bathroom is on this level as well. The laundry/utility room can be found directly in front of the stairs. Moving outside, you have your own private yard with a great patio and a pergola. This one won't last long â€" contact your favourite REALTOR® today!

#### **Essential Information**

MLS® # A2231668 Price \$355,000

Bedrooms 4

Bathrooms 2.00

Full Baths 2

Square Footage 913

Acres 0.06

Year Built 2007

Type Residential

Sub-Type Semi Detached

Style Side by Side, Bi-Level

Status Active

# **Community Information**

Address 49 Dorothy Gentleman Crescent N

Subdivision Legacy Ridge / Hardieville

City Lethbridge County Lethbridge

Province Alberta
Postal Code T1H 5N8