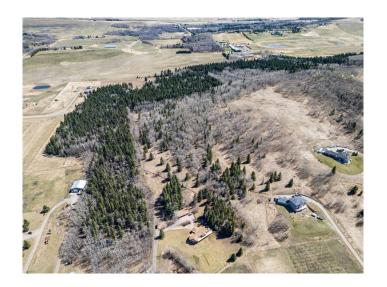

## \$770,000

0 Bedroom, 0.00 Bathroom, Land on 58.49 Acres

NONE, Rural Foothills County, Alberta

58.49 Acres of treed land . One pondamazing mountain views. Access off 240 street.