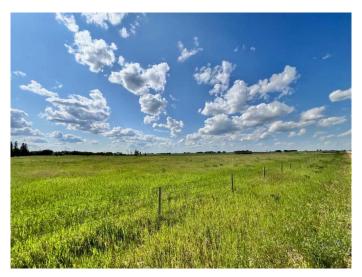

## \$30,000

0 Bedroom, 0.00 Bathroom, Land on 7.25 Acres

NONE, Rural Flagstaff County, Alberta

7.25 acres of land just 1 mile outside of the Village of Alliance. The property is a triangular parcel. There are no services on the property, it was just used as a storage yard. The property is fenced and there is an access on the west end of the property.