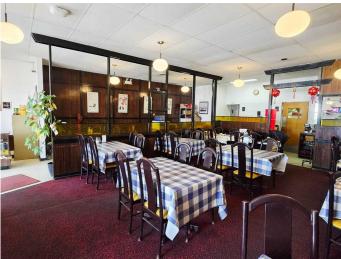

#### \$149,900

0 Bedroom, 0.00 Bathroom, Commercial on 0.76 Acres

Forest Lawn, Calgary, Alberta

Fantastic opportunity to own a turn-key restaurant in a prime location! This well-established business has many loyal dine-in and take-out customers. Steady sales with strong potential for growth, and the current owner is willing to provide training for a smooth transition. Located in a high foot-traffic area with excellent visibility on International Avenue. The property is equipped with a full commercial kitchen, making it easy to continue operations or convert to another food and beverage concept if desired. 5 years remaining on the lease. Don't miss out—contact your favorite Realtor for more details!