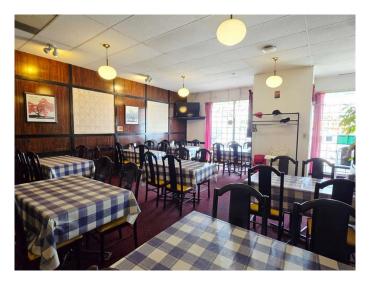

#### \$149,900

0 Bedroom, 0.00 Bathroom, Commercial on 0.76 Acres

Forest Lawn, Calgary, Alberta

Fantastic opportunity to own a turn-key restaurant in a prime location! This well-established business has many loyal dine-in and take-out customers. Steady sales with strong potential for growth, and the current owner is willing to provide training for a smooth transition. Located in a high foot-traffic area with excellent visibility on International Avenue. The property is equipped with a full commercial kitchen, making it easy to continue operations or convert to another food and beverage concept if desired. 5 years remaining on the lease. Don't miss out—contact your favorite Realtor for more details!