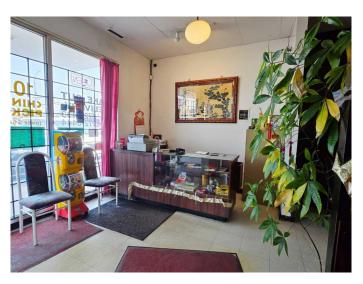

#### \$149,900

0 Bedroom, 0.00 Bathroom, Commercial on 0.76 Acres

Forest Lawn, Calgary, Alberta

Fantastic opportunity to own a turn-key restaurant in a prime location! This well-established business has many loyal dine-in and take-out customers. Steady sales with strong potential for growth, and the current owner is willing to provide training for a smooth transition. Located in a high foot-traffic area with excellent visibility on International Avenue. The property is equipped with a full commercial kitchen, making it easy to continue operations or convert to another food and beverage concept if desired. 5 years remaining on the lease. Don't miss out—contact your favorite Realtor for more details!