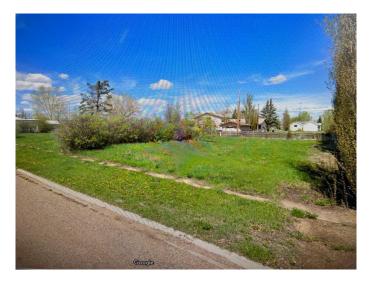

#### \$38,000

0 Bedroom, 0.00 Bathroom, Land on 0.14 Acres

NONE, Craigmyle, Alberta

Great opportunity for the investor or home builder wanting to build their own dream home and this three lot parcel of land. 150x125 sq. ft vacant lot(s) in the Hamlet of Craigmyle. The center lot has gas, sewer and water to the lot line, power is on the street.