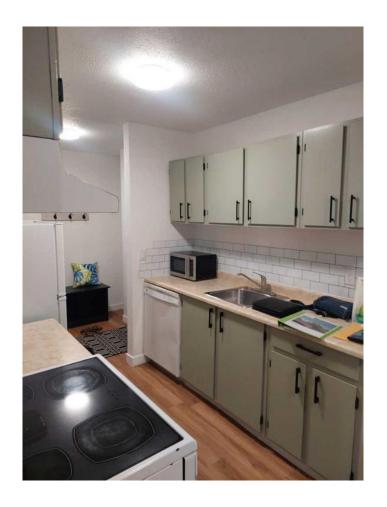

## \$169,950

2 Bedroom, 1.00 Bathroom, 760 sqft Residential on 0.00 Acres

Varsity Village, Lethbridge, Alberta

Move in ready, with immediate possession available. You can walk to the University, Nicholas Sheran park and pool. Fully renovated main floor suite, with room to grow. This two bedroom unit is in a very well managed complex ( great onsite manager, Darlene) a healthy Reserve Fund and professionally maintained buildings. It's shady and cool in the summer, the hot water baseboards mean a consistent warm temperature in the winter. There is a close parking spot with a plug in for the cool months. and the bus route will take you to downtown and the U of L . Bring your pillows you'll want to stay, how soon can you get here?

### Interior

Closet Organizers, Lamina Interior Features

Windows

Dishwasher, Refrigerator, W **Appliances** 

**ENERGY STAR Qualified Re** 

Heating Hot Water, Natural Gas

Cooling Sep. HVAC Units