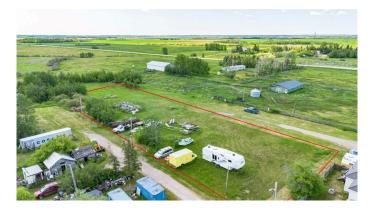

### \$50,000

0 Bedroom, 0.00 Bathroom, Land on 1.19 Acres

NONE, Gadsby, Alberta

Industrial Land Near Stettler – Endless
Possibilities Await
Situated just 19 km east of Stettler, this
expansive 1+ acre parcel offers great access
to major highways—Highway 12 and Highway
852—making it an ideal location for
businesses seeking to be close to major
routes.

#### Potential Uses:

Business Ventures: Perfect for establishing new industrial operations or expanding existing ones.

Storage Solutions: Ideal for businesses in need of additional storage space.

Development Opportunities: With the right permits, this land could accommodate various commercial or industrial developments.

This property presents a rare opportunity to secure a strategically located industrial site with all necessary utilities close by. Whether you're looking to start a new venture or expand your current operations, this land offers the flexibility and accessibility you need.