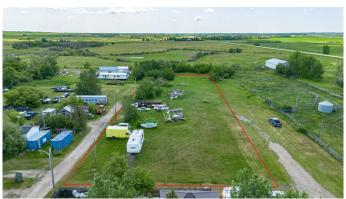

### \$50,000

0 Bedroom, 0.00 Bathroom, Land on 1.19 Acres

NONE, Gadsby, Alberta

Industrial Land Near Stettler – Endless
Possibilities Await
Situated just 19 km east of Stettler, this
expansive 1+ acre parcel offers great access
to major highways—Highway 12 and Highway
852—making it an ideal location for
businesses seeking to be close to major
routes.

#### Potential Uses:

Business Ventures: Perfect for establishing new industrial operations or expanding existing ones.

Storage Solutions: Ideal for businesses in need of additional storage space.

Development Opportunities: With the right permits, this land could accommodate various commercial or industrial developments.

This property presents a rare opportunity to secure a strategically located industrial site with all necessary utilities close by. Whether you're looking to start a new venture or expand your current operations, this land offers the flexibility and accessibility you need.