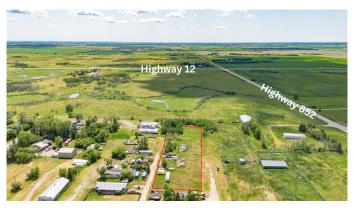

### \$50,000

0 Bedroom, 0.00 Bathroom, Land on 1.19 Acres

NONE, Gadsby, Alberta

Industrial Land Near Stettler – Endless
Possibilities Await
Situated just 19 km east of Stettler, this
expansive 1+ acre parcel offers great access
to major highways—Highway 12 and Highway
852—making it an ideal location for
businesses seeking to be close to major
routes.

#### Key Features:

Zoning: Currently designated as Hamlet Industrial, allowing for a variety of industrial uses.

Utilities: All essential services are available at the property line, streamlining development efforts.

Access: Excellent highway connectivity ensures easy transportation and logistics.