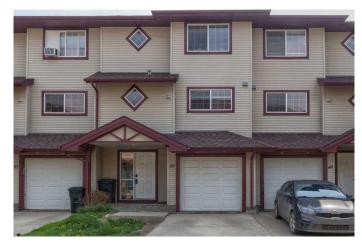

# **\$269,900 - 50, 220 Swanson Crescent, Fort McMurray**

MLS® #A2231950

# \$269,900

4 Bedroom, 4.00 Bathroom, 1,927 sqft Residential on 0.00 Acres

Timberlea, Fort McMurray, Alberta

Welcome to your next home in the heart of Timberlea! This beautifully updated three-storey townhouse is the perfect blend of space, style, and functionalityâ€"ideal for growing families, multi-generational households, or anyone seeking flexible living options.

Enjoy warm summer evenings on your private deck, ideal for relaxing or hosting BBQs. Plus, with an attached garage and extra off-street parking, daily life is that much easier.

Located just minutes from Syncrude Athletic Park, top-rated schools, walking trails, shopping, restaurants, and transitâ€"this home puts you close to everything Timberlea has to offer.

# **Amenities**

Amenities Snow Removal, Trash, Visitor Parking

Parking Spaces 2

Parking Additional Parking, Single Garage Attached

# of Garages 1