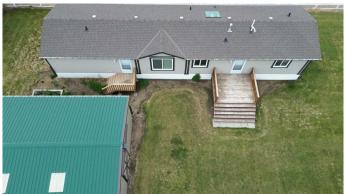

### \$175,000

4 Bedroom, 2.00 Bathroom, 1,394 sqft Mobile on 0.00 Acres

Southeast Employment Centre, Lethbridge, Alberta

Here is a fantastic modular home in extremely good condition. To Purchase new would be over \$225,000 in todays market. It is located behind the Green Acres Animal Hospital. Please do not park in front of the clinic. Currently there is a land lease for the property to reside behind the clinic. All potential purchasers need to be approved by landlord prior to offer being accepted.

#### **Exterior**

Roof Asphalt Shingle