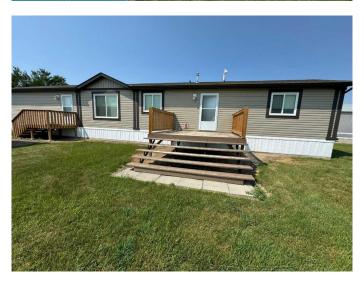

### \$175,000

4 Bedroom, 2.00 Bathroom, 1,394 sqft Mobile on 0.00 Acres

Southeast Employment Centre, Lethbridge, Alberta

Here is a fantastic modular home in extremely good condition. To Purchase new would be over \$225,000 in todays market. It is located behind the Green Acres Animal Hospital. Please do not park in front of the clinic. Currently there is a land lease for the property to reside behind the clinic. All potential purchasers need to be approved by landlord prior to offer being accepted.

#### **Essential Information**

MLS® # A2232003 Price \$175,000

Bedrooms 4
Bathrooms 2.00

Full Baths 2

Square Footage 1,394
Acres 0.00
Year Built 2013
Type Mobile

Sub-Type Mobile

Style Double Wide Mobile Home