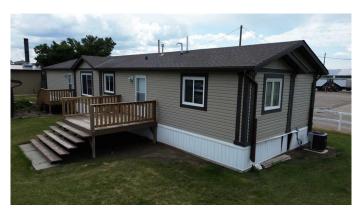

### \$175,000

4 Bedroom, 2.00 Bathroom, 1,394 sqft Mobile on 0.00 Acres

Southeast Employment Centre, Lethbridge, Alberta

Here is a fantastic modular home in extremely good condition. To Purchase new would be over \$225,000 in todays market. It is located behind the Green Acres Animal Hospital. Please do not park in front of the clinic. Currently there is a land lease for the property to reside behind the clinic. All potential purchasers need to be approved by landlord prior to offer being accepted.

#### **Essential Information**

MLS® # A2232003 Price \$175,000

Bedrooms 4
Bathrooms 2.00

Full Baths 2

Square Footage 1,394
Acres 0.00
Year Built 2013
Type Mobile

Sub-Type Mobile

Style Double Wide Mobile Home

#### **Exterior**

Roof Asphalt Shingle