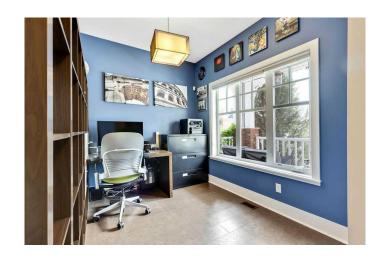

### \$800,000

4 Bedroom, 4.00 Bathroom, 1,626 sqft Residential on 0.07 Acres

Banff Trail, Calgary, Alberta

\*\*\*Open house Sunday, June 22 from 1-3 pm\*\*\* Imagine being less than a ten-minute walk from the C-Train station for an easy commute to places around the city. Imagine living on a tree-lined street and having a large park just steps away. Imagine staying cool on hot summer nights with your central air conditioning. You don't have to imagine - you can have all of these things, and so much more, at this original-owner 2009-built infill in the heart of Banff Trail. With more than 2,300 square feet of developed space, this 3+1 bedroom, 3.5 bathroom is ready for new buyers to make memories in this lovely home. From the time you pull up out front, you'll notice the warmth with which the house greets you. Inside, the spacious entry flows seamlessly to the open concept main floor. The den at the front of the home has large windows and is a perfect place for working from home or enjoy it as a quiet reading nook. The kitchen features extensive dark maple cabinetry, quartz counters, large breakfast bar, and a corner pantry - and the stainless steel refrigerator, induction stove, and dishwasher are all less than five years old. The living room and dining room are open, which is great for entertaining, and the fireplace is perfect for cozy movie nights. A 2-piece washroom and large mudroom with built-in storage completes the main floor. Upstairs, there's a king-sized primary bedroom with a 5-piece ensuite (including dual sinks, a walk-in shower and a soaker tub) and a walk-in closet, plus two