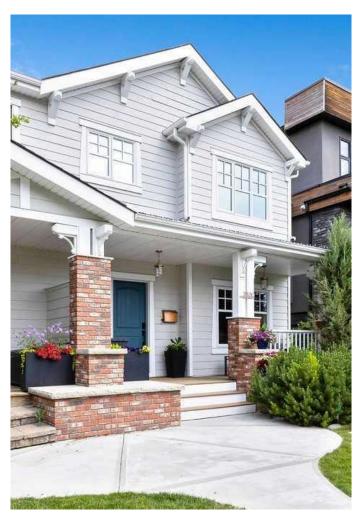

### \$800,000

4 Bedroom, 4.00 Bathroom, 1,626 sqft Residential on 0.07 Acres

Banff Trail, Calgary, Alberta

\*\*\*Open house Sunday, June 22 from 1-3 pm\*\*\* Imagine being less than a ten-minute walk from the C-Train station for an easy commute to places around the city. Imagine living on a tree-lined street and having a large park just steps away. Imagine staying cool on hot summer nights with your central air conditioning. You don't have to imagine - you can have all of these things, and so much more, at this original-owner 2009-built infill in the heart of Banff Trail. With more than 2,300 square feet of developed space, this 3+1 bedroom, 3.5 bathroom is ready for new buyers to make memories in this lovely home. From the time you pull up out front, you'll notice the warmth with which the house greets you. Inside, the spacious entry flows seamlessly to the open concept main floor. The den at the front of the home has large windows and is a perfect place for working from home or enjoy it as a quiet reading nook. The kitchen features extensive dark maple cabinetry, quartz counters, large breakfast bar, and a corner pantry - and the stainless steel refrigerator, induction stove, and dishwasher are all less than five years old. The living room and dining room are open, which is great for entertaining, and the fireplace is perfect for cozy movie nights. A 2-piece washroom and large mudroom with built-in storage completes the main floor. Upstairs, there's a king-sized primary bedroom with a 5-piece ensuite (including dual sinks, a walk-in shower and a soaker tub) and a walk-in closet, plus two