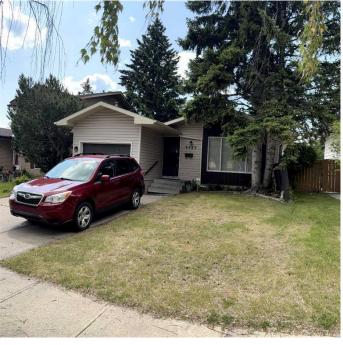

# \$499,900 - 6423 28 Avenue Ne, Calgary

MLS® #A2232271

#### \$499,900

2 Bedroom, 2.00 Bathroom, 859 sqft Residential on 0.11 Acres

Pineridge, Calgary, Alberta

ATTENTION HANDYMEN & FLIPPERS! SUNNY SOUTH-FACING BACKYARD | STEPS TO THE PARK | LARGE LOT Welcome to the highly sought-after community of Pineridge! This spacious 4-level split offers over 2,000 SQFT of developed living space, featuring 2 bedrooms, 1.5 bathrooms, and endless potential for customization.

The main level offers a functional layout with an open-concept kitchen, breakfast bar, and direct access to the east-facing deck from the dining roomâ€"perfect for enjoying your morning coffee in the sun.

Upstairs, you'II find two generous bedrooms, including a larger primary suite with a walk-in closet, and a full bathroom. The lower levels feature a massive family room and rec room with large, bright windows that flood the space with natural sunlight—ideal for entertaining or future development. Additional features include, Heated single attached garage, Gas BBQ hookup and Newer furnace & on-demand hot water system. This is a perfect opportunity for investors, renovators, or anyone looking to build equity in a fantastic location. Don't miss out—schedule your showing today!