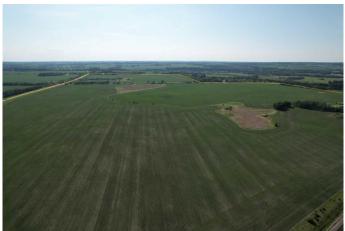

#### \$6,222,228

0 Bedroom, 0.00 Bathroom, Commercial on 400.75 Acres

NONE, Rural Red Deer County, Alberta

Prime investment opportunity awaits. Nestled in the heart of Red Deer County, This expansive 400.75 +/- acre property, perfectly situated adjacent to the QE2 Highway and neighboring city limits, represents limitless potential. Comprising five strategically placed titled parcels just north of the Red Deer County office and the Crossroads Church, this land is poised for remarkable transformation. Whether you are an ambitious farmer looking to grow your agricultural pursuits or a visionary developer eager to embark on a pioneering project, this property offers an ideal backdrop. Currently zoned for agricultural use, the land is part of the "C&E Trail Area Structure Plan," promising substantial appreciation due to its proximity to urban development. The property boasts flat topography and ensuring a streamlined process for future projects. Additionally, it features fertile #2 soil, making it an excellent addition to any agricultural portfolio. With convenient access to essential amenities, the Westpark subdivision, Red Deer Polytechnic, and the QE2 Highway, this property is not just a piece of land but a gateway to a multitude of possibilities. Plus, it is currently leased for the cropping year of 2025, providing immediate income potential. This is more than just land; it's an opportunity to craft the future. Don't miss out on the chance to turn this blank canvas into your masterpiece.