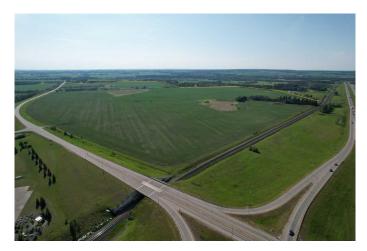

#### \$6,222,228

0 Bedroom, 0.00 Bathroom, Commercial on 400.75 Acres

NONE, Rural Red Deer County, Alberta

Prime investment opportunity awaits. Nestled in the heart of Red Deer County, This expansive 400.75 +/- acre property, perfectly situated adjacent to the QE2 Highway and neighboring city limits, represents limitless potential. Comprising five strategically placed titled parcels just north of the Red Deer County office and the Crossroads Church, this land is poised for remarkable transformation. Whether you are an ambitious farmer looking to grow your agricultural pursuits or a visionary developer eager to embark on a pioneering project, this property offers an ideal backdrop. Currently zoned for agricultural use, the land is part of the "C&E Trail Area Structure Plan," promising substantial appreciation due to its proximity to urban development. The property boasts flat topography and ensuring a streamlined process for future projects. Additionally, it features fertile #2 soil, making it an excellent addition to any agricultural portfolio. With convenient access to essential amenities, the Westpark subdivision, Red Deer Polytechnic, and the QE2 Highway, this property is not just a piece of land but a gateway to a multitude of possibilities. Plus, it is currently leased for the cropping year of 2025, providing immediate income potential. This is more than just land; it's an opportunity to craft the future. Don't miss out on the chance to turn this blank canvas into your masterpiece.