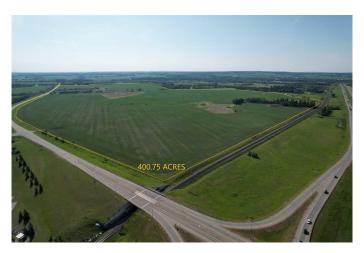

#### \$6,222,228

0 Bedroom, 0.00 Bathroom, Commercial on 400.75 Acres

NONE, Rural Red Deer County, Alberta

Prime investment opportunity awaits. Nestled in the heart of Red Deer County, This expansive 400.75 +/- acre property, perfectly situated adjacent to the QE2 Highway and neighboring city limits, represents limitless potential. Comprising five strategically placed titled parcels just north of the Red Deer County office and the Crossroads Church, this land is poised for remarkable transformation. Whether you are an ambitious farmer looking to grow your agricultural pursuits or a visionary developer eager to embark on a pioneering project, this property offers an ideal backdrop. Currently zoned for agricultural use, the land is part of the "C&E Trail Area Structure Plan," promising substantial appreciation due to its proximity to urban development. The property boasts flat topography and ensuring a streamlined process for future projects. Additionally, it features fertile #2 soil, making it an excellent addition to any agricultural portfolio. With convenient access to essential amenities, the Westpark subdivision, Red Deer Polytechnic, and the QE2 Highway, this property is not just a piece of land but a gateway to a multitude of possibilities. Plus, it is currently leased for the cropping year of 2025, providing immediate income potential. This is more than just land; it's an opportunity to craft the future. Don't miss out on the chance to turn this blank canvas into your masterpiece.