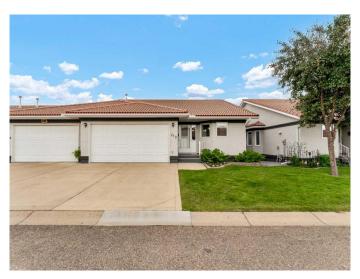

# \$389,900 - 210 Park Meadows Lane Se, Medicine Hat

MLS® #A2232375

### \$389,900

3 Bedroom, 3.00 Bathroom, 1,313 sqft Residential on 0.09 Acres

Southview-Park Meadows, Medicine Hat, Alberta

Welcome to easy, maintenance-free living in this spacious 1,313 sq. ft. half-duplex bungalow, located in the desirable 55+ community of Park Meadows Estates. Thoughtfully designed for comfort and convenience, this well-maintained home offers the perfect opportunity to downsize without sacrificing space or functionality.

Step into a bright and welcoming entryway with a handy coat closet and direct access to the double attached garageâ€"complete with an accessibility ramp for ease of movement. The open-concept kitchen is flooded with natural light and boasts ample counter space, a full appliance package, and a layout that flows effortlessly into the dining and living areas. A soaring vaulted ceiling enhances the sense of space, while large windows create an airy, inviting ambiance.