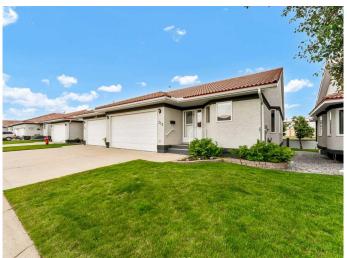

### \$389,900

3 Bedroom, 3.00 Bathroom, 1,313 sqft Residential on 0.09 Acres

Southview-Park Meadows, Medicine Hat, Alberta

Welcome to easy, maintenance-free living in this spacious 1,313 sq. ft. half-duplex bungalow, located in the desirable 55+ community of Park Meadows Estates. Thoughtfully designed for comfort and convenience, this well-maintained home offers the perfect opportunity to downsize without sacrificing space or functionality.

Step into a bright and welcoming entryway with a handy coat closet and direct access to the double attached garageâ€"complete with an accessibility ramp for ease of movement. The open-concept kitchen is flooded with natural light and boasts ample counter space, a full appliance package, and a layout that flows effortlessly into the dining and living areas. A soaring vaulted ceiling enhances the sense of space, while large windows create an airy, inviting ambiance.

Park Meadows Estates is a well-kept, pet-friendly community (with restrictions) known for its excellent curb appeal and neighborly atmosphere. Monthly condo fees are \$364.37 and include all the benefits of low-maintenance living.