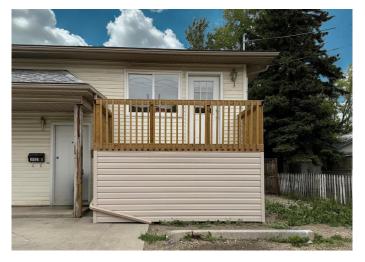

### \$1,400

2 Bedroom, 2.00 Bathroom, 506 sqft Rental on 0.00 Acres

Avondale South., Grande Prairie, Alberta

2 bed 1.5 bath 4-plex unit in South Avondale! Upstairs has an open living room with access to an attached front deck. Separate dining area. Kitchen has lots of cabinet space and a dishwasher. Convenient half bath on upper level also.

## **Community Information**

Address B, 10029 106 Avenue

Subdivision Avondale South.

City Grande Prairie

County Grande Prairie

Province Alberta
Postal Code T8V1J6

**Amenities** 

Parking Parking Pad