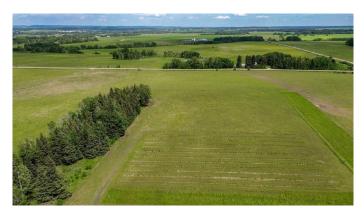

#### \$550,000

0 Bedroom, 0.00 Bathroom, Land on 80.06 Acres

NONE, Rural Clearwater County, Alberta

Check out this 80 acres with it's very own apple orchard! This parcel of land is a nice mix of pasture land, mature spruce trees with a private building site, and a small orchard with approximately 1000 dwarf apple trees (1-3 years old). Perimeter fenced as well as wildlife fencing around the orchard. The land has been very successfully managed as part of the intensive rotational grazing set up with the balance of the half section.