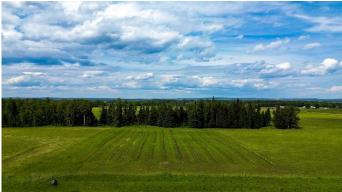

#### \$550,000

0 Bedroom, 0.00 Bathroom, Land on 80.06 Acres

NONE, Rural Clearwater County, Alberta

Check out this 80 acres with it's very own apple orchard! This parcel of land is a nice mix of pasture land, mature spruce trees with a private building site, and a small orchard with approximately 1000 dwarf apple trees (1-3 years old). Perimeter fenced as well as wildlife fencing around the orchard. The land has been very successfully managed as part of the intensive rotational grazing set up with the balance of the half section.