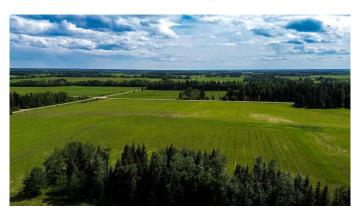

#### \$550,000

0 Bedroom, 0.00 Bathroom, Land on 80.06 Acres

NONE, Rural Clearwater County, Alberta

Check out this 80 acres with it's very own apple orchard! This parcel of land is a nice mix of pasture land, mature spruce trees with a private building site, and a small orchard with approximately 1000 dwarf apple trees (1-3 years old). Perimeter fenced as well as wildlife fencing around the orchard. The land has been very successfully managed as part of the intensive rotational grazing set up with the balance of the half section.