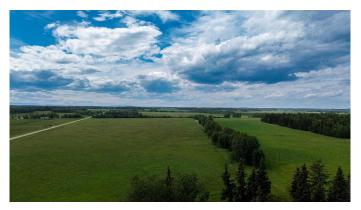

# \$1,050,000 - On Township Road 39-4, Rural Clearwater County

MLS® #A2232427

\$1,050,000

0 Bedroom, 0.00 Bathroom, Land on 231.78 Acres

NONE, Rural Clearwater County, Alberta

Here's a unique opportunity for a large parcel of land... 231 acres on one title that's been intentionally managed for many years as a successful intensive rotational grazing operation. The property has two water wells and is parcelled into 9 separate pastures with water lines running throughout and a very efficient way to rotate the livestock around the property. Additional revenue includes 2 leases on the property, one with Signalta Resources that pays \$4236/year and another with Harvest Energy that pays \$5000/year plus a Trans Canada pipeline that pays \$1172/year. Note the pasture is rented for the 2025 season.