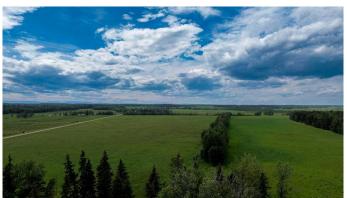

# \$1,050,000 - On Township Road 39-4, Rural Clearwater County

MLS® #A2232427

\$1,050,000

0 Bedroom, 0.00 Bathroom, Land on 231.78 Acres

NONE, Rural Clearwater County, Alberta

Here's a unique opportunity for a large parcel of land... 231 acres on one title that's been intentionally managed for many years as a successful intensive rotational grazing operation. The property has two water wells and is parcelled into 9 separate pastures with water lines running throughout and a very efficient way to rotate the livestock around the property. Additional revenue includes 2 leases on the property, one with Signalta Resources that pays \$4236/year and another with Harvest Energy that pays \$5000/year plus a Trans Canada pipeline that pays \$1172/year. Note the pasture is rented for the 2025 season.