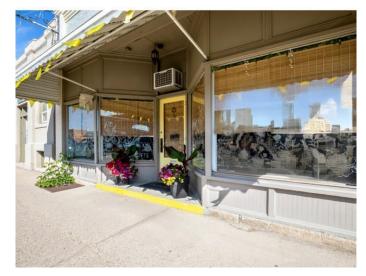

## \$359,000

0 Bedroom, 0.00 Bathroom, Commercial on 0.00 Acres

NONE, Nanton, Alberta

Undoubtably one of the most unique and impressive properties on the iconic Main Street in Nanton. This building once known and operated as a local butcher shop called "Denoon's Meat Market" all which began close to 100 years ago. In recent years this property has undergone extensive renovations to both the store front as well as a spacious one bedroom" New York Flat" style residence with its own entrance and back yard at the rear of the building. Original pieces such as the large commercial meat locker doors have been retro fitted to serve as fully functional bedroom and pantry doors with the majority of the hardware still functional. Electrical panel (3 phase power), upgraded plumbing, metal cladded 11' ceilings, 3 bathrooms and a gym/ fitness / flex area, 2 central Vac(s), High Efficiency Furnace, Hot water on demand, A/C, and partial basement with lots of storage are just some of the luxuries this property has to offer. Large open kitchen area with generous sized island, gas range commercial style oversized Fridge/ Freezer unit, double sink, and modern style backsplash make for a great space to entertain guests or sit and enjoy to yourself not believing this is downtown Nanton! Large master bedroom at the back with laundry and 4 piece bath close and conveniant. Streetside is a large awning with lots of window frontage to put your business on display. The commercial space at the front is approx 900 sq. ft and has a tenant in place with two year lease in place. There is a garden/tool shed at