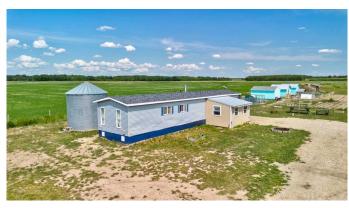

## \$325,000

3 Bedroom, 1.00 Bathroom, 1,084 sqft Residential on 10.01 Acres

NONE, Rural Grande Prairie No. 1, County of, Alberta

Looking for a hobby farm? This 10 acre parcel with a mobile home ready to move into could be the one! 3 Bed 1 bath renovated mobile home is clean and inviting! with an attached covered 10x16 porch/bootroom! The property is situated on a quiet road with local traffic only and super close to the river for amazing outdoor activities! The 10 acres is fenced with a rootceller and a dugout! The home is connected to propane for it's heat source which costs \$250/yr, there is a grain bin that covers the water tank that is used for the home. If you are looking for a great opportunity to get to the country and not have to start from scratch this could be the one! Notable features CR5 zoning, close to river for endless quadding, fishing, fenced, good water wells in the area. Book your showing today

#### **Essential Information**

MLS® # A2232719 Price \$325,000

Bedrooms 3
Bathrooms 1.00
Full Baths 1

Square Footage 1,084 Acres 10.01 Year Built 1984

Type Residential Sub-Type Detached

Style Acreage with Residence, Single Wide Mobile Home