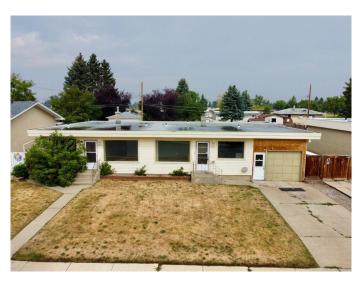

# \$529,000 - 2709 6 Avenue N, Lethbridge

MLS® #A2232861

#### \$529,000

0 Bedroom, 0.00 Bathroom, 1,767 sqft Multi-Family on 0.19 Acres

Majestic Place, Lethbridge, Alberta

Located at 2709 6 Ave N, Lethbridge, AB, this multi-family property presents significant opportunities for both renovation enthusiasts and investors interested in rental income. Covering an interior space of 1,767 sqft, the residence is divided into two units. One side features three bedrooms, two baths and has been extensively renovated, pointing to the property's potential for further enhancements. The other side houses two bedrooms. Both sides have potential to add bedrooms.

## **Essential Information**

| MLS® #         | A2232861               |
|----------------|------------------------|
| Price          | \$529,000              |
| Bathrooms      | 0.00                   |
| Square Footage | 1,767                  |
| Acres          | 0.19                   |
| Year Built     | 1963                   |
| Туре           | Multi-Family           |
| Sub-Type       | Duplex                 |
| Style          | Side by Side, Bungalow |
| Status         | Active                 |
|                |                        |