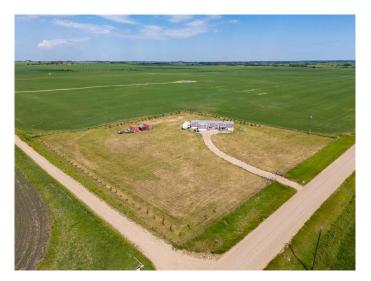

# \$389,900

3 Bedroom, 2.00 Bathroom, 1,360 sqft Residential on 3.01 Acres

NONE, Rural Mountain View County, Alberta

With a short drive off the paved roads come and check out this fabulous acreage with great views of the wide open prairies surrounded by farmland. 3 bedrooms with 2 full bathrooms. Updated windows & shingles over the years. Trees have been planted years ago. 28 minutes to Olds, 26 minutes to Innisfail, 23 minutes to Bowden & 30 minutes to Trochu.