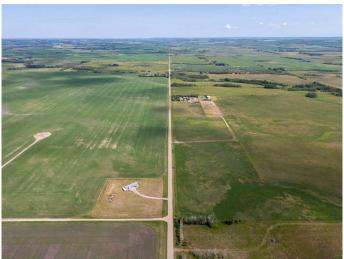

# \$389,900

3 Bedroom, 2.00 Bathroom, 1,360 sqft Residential on 3.01 Acres

NONE, Rural Mountain View County, Alberta

With a short drive off the paved roads come and check out this fabulous acreage with great views of the wide open prairies surrounded by farmland. 3 bedrooms with 2 full bathrooms. Updated windows & shingles over the years. Trees have been planted years ago. 28 minutes to Olds, 26 minutes to Innisfail, 23 minutes to Bowden & 30 minutes to Trochu.