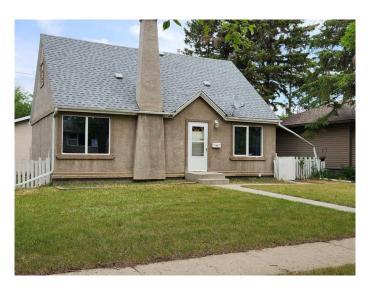

# \$245,000 - 5406 45 Street, Lloydminster

MLS® #A2233176

## \$245,000

2 Bedroom, 1.00 Bathroom, 1,184 sqft Residential on 0.14 Acres

West Lloydminster, Lloydminster, Alberta

Awesome potential in this story and a half home on a tree lined street in a lovely, mature Lloydminster, AB neighbourhood. This is a great property for an individual with vision and handy person skills! Includes appliances and a huge 22' X 32' garage, great for storing all the toys or working on hobbies and projects. Close to an elementary school, a busy shopping district and many restaurants. Make your move!