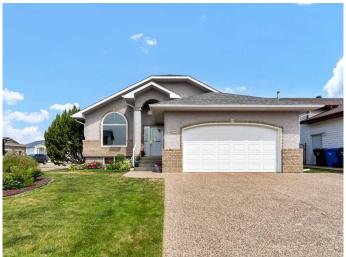

### \$549,900

5 Bedroom, 3.00 Bathroom, 1,481 sqft Residential on 0.18 Acres

SE Southridge, Medicine Hat, Alberta

Beautiful 5-Bedroom Bungalow in a Fantastic Location – Bright, Spacious, and Move-In Ready

Welcome to this beautifully maintained 5-bedroom bungalow, ideally located on a quiet street close to schools, parks, and shopping. This warm and inviting home has been thoughtfully updated and is perfect for families looking for space, comfort, and convenience.

#### **Amenities**

Utilities Electricity Available, Natural Gas Available, Garbage Collection

Parking Spaces 4

Parking Double Garage Attached, Driveway