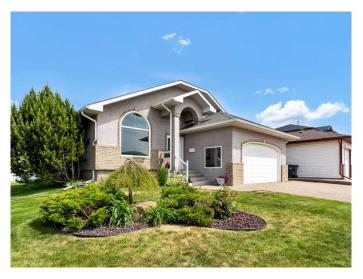

### \$549,900

5 Bedroom, 3.00 Bathroom, 1,481 sqft Residential on 0.18 Acres

SE Southridge, Medicine Hat, Alberta

Beautiful 5-Bedroom Bungalow in a Fantastic Location – Bright, Spacious, and Move-In Ready

Welcome to this beautifully maintained 5-bedroom bungalow, ideally located on a quiet street close to schools, parks, and shopping. This warm and inviting home has been thoughtfully updated and is perfect for families looking for space, comfort, and convenience.

Outside, the covered, maintenance-free deck is perfect for relaxing or hosting summer barbecues. The yard is fully fenced and landscaped with perennials, offering a peaceful and private outdoor space. A large shed provides extra storage, and the heated double garage adds year-round convenience.