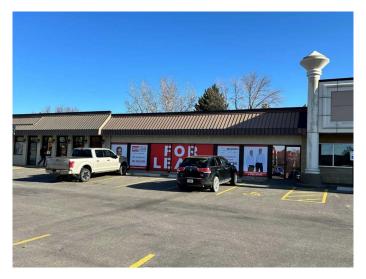

#### \$15

0 Bedroom, 0.00 Bathroom, Commercial on 0.00 Acres

Lakeview, Lethbridge, Alberta

Prime location on a high traffic route with a great mixture of tenants including retail, pharmacy, and restaurant with ample and abundant parking. Space is vacant and easy to show. One of the best priced properties of its type on the market today.