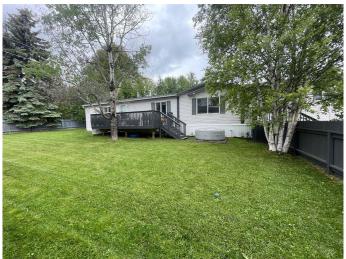

## \$125,000

3 Bedroom, 2.00 Bathroom, 1,216 sqft Mobile on 0.00 Acres

Edson, Edson, Alberta

This beautifully maintained home in Poplar Place offers abundant parking and sits on a large, fully fenced lot â€"perfect for relaxing or entertaining. You'll love the bright, open-concept layout filled with natural light and neutral tones. The spacious primary bedroom features a large ensuite with a soaker tub and plenty of windows for a light, airy feel.

The kitchen boasts ample cabinetry, matching appliances, generous counter space, and a walk-in pantry. The main floor also includes two well-sized bedrooms, a four-piece bathroom, living room, dining area, and a combined laundry/utility room with extra storage. Recent updates include new shingles (2024), refreshed decks with new stairs and paint, and updated front skirting (2025). A storage shed, lawn mower, and inflatable hot tub are includedâ€"along with most of the furniture if wanted (please note: the primary bedroom bed, as well as the living room TV and stand, and any computers or gaming equipment are not included). All you need to do is move right in and start enjoying your new home!