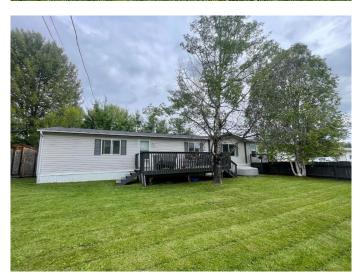

## \$125,000

3 Bedroom, 2.00 Bathroom, 1,216 sqft Mobile on 0.00 Acres

Edson, Edson, Alberta

This beautifully maintained home in Poplar Place offers abundant parking and sits on a large, fully fenced lot â€"perfect for relaxing or entertaining. You'll love the bright, open-concept layout filled with natural light and neutral tones. The spacious primary bedroom features a large ensuite with a soaker tub and plenty of windows for a light, airy feel.

The kitchen boasts ample cabinetry, matching appliances, generous counter space, and a walk-in pantry. The main floor also includes two well-sized bedrooms, a four-piece bathroom, living room, dining area, and a combined laundry/utility room with extra storage. Recent updates include new shingles (2024), refreshed decks with new stairs and paint, and updated front skirting (2025). A storage shed, lawn mower, and inflatable hot tub are includedâ€"along with most of the furniture if wanted (please note: the primary bedroom bed, as well as the living room TV and stand, and any computers or gaming equipment are not included). All you need to do is move right in and start enjoying your new home!