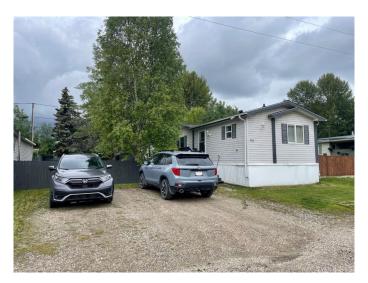

## \$125,000

3 Bedroom, 2.00 Bathroom, 1,216 sqft Mobile on 0.00 Acres

Edson, Edson, Alberta

This beautifully maintained home in Poplar Place offers abundant parking and sits on a large, fully fenced lot â€"perfect for relaxing or entertaining. You'll love the bright, open-concept layout filled with natural light and neutral tones. The spacious primary bedroom features a large ensuite with a soaker tub and plenty of windows for a light, airy feel.

The kitchen boasts ample cabinetry, matching appliances, generous counter space, and a walk-in pantry. The main floor also includes two well-sized bedrooms, a four-piece bathroom, living room, dining area, and a combined laundry/utility room with extra storage. Recent updates include new shingles (2024), refreshed decks with new stairs and paint, and updated front skirting (2025). A storage shed, lawn mower, and inflatable hot tub are includedâ€"along with most of the furniture if wanted (please note: the primary bedroom bed, as well as the living room TV and stand, and any computers or gaming equipment are not included). All you need to do is move right in and start enjoying your new home!