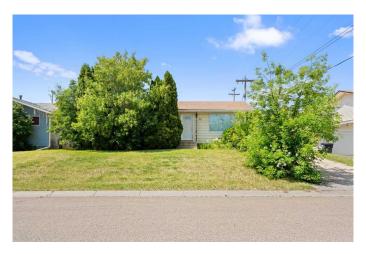

## \$270,000

4 Bedroom, 2.00 Bathroom, 921 sqft Residential on 0.13 Acres

Lakewood, Brooks, Alberta

This 4 bed 2 full bath with double detached garage is located closed to parks, schools and commercial stores. It comes with large attached, covered and enclosed patio for your large parties or gatherings. Lots of parking spots for your cars and toys. This home could use a few touches to become that perfect first home or rental property. Priced to sell! Being sold "AS IS WHERE IS." Schedule A must accompany all offers.

#### **Essential Information**

MLS® # A2233397
Price \$270,000
Bedrooms 4

Bathrooms 2.00 Full Baths 2

Square Footage 921 Acres 0.13

Year Built 1979

Type Residential

Sub-Type Detached Style Bungalow

Status Active

### **Exterior**

Exterior Features None

Lot Description Back Yard, Lawn

Roof Asphalt

Construction Vinyl Siding, Shingle Siding

Foundation Poured Concrete