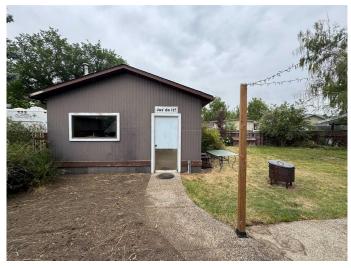

#### \$389,900

4 Bedroom, 3.00 Bathroom, 1,176 sqft Residential on 0.16 Acres

Winston Churchill, Lethbridge, Alberta

This well-maintained 1176 square foot bungalow is located in a quiet cul de sac, just minutes from schools, shopping, and other amenities. The main floor offers three good-sized bedrooms and two bathrooms, including a convenient two-piece ensuite off the primary bedroom. The spacious kitchen provides plenty of room for cooking and storage, and opens to a formal dining area that flows into a large living room, perfect for gatherings or relaxing at the end of the day. Downstairs, the basement includes a fourth bedroom with a window that does not meet current egress standards, a newer bathroom, and a mostly open layout ready for future development. The home sits on a large lot with ample outdoor space, a partially covered carport, and an 18 by 24 garage offering extra storage or workspace. This property provides a solid layout with great potential for customization.

## Amenities

| Parking Spaces | 5                                                    |
|----------------|------------------------------------------------------|
| Parking        | Double Garage Detached, Off Street, Attached Carport |
| # of Garages   | 2                                                    |