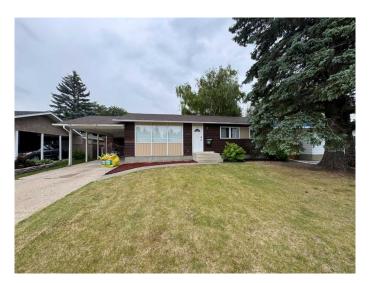

#### \$389,900

4 Bedroom, 3.00 Bathroom, 1,176 sqft Residential on 0.16 Acres

Winston Churchill, Lethbridge, Alberta

This well-maintained 1176 square foot bungalow is located in a quiet cul de sac, just minutes from schools, shopping, and other amenities. The main floor offers three good-sized bedrooms and two bathrooms, including a convenient two-piece ensuite off the primary bedroom. The spacious kitchen provides plenty of room for cooking and storage, and opens to a formal dining area that flows into a large living room, perfect for gatherings or relaxing at the end of the day. Downstairs, the basement includes a fourth bedroom with a window that does not meet current egress standards, a newer bathroom, and a mostly open layout ready for future development. The home sits on a large lot with ample outdoor space, a partially covered carport, and an 18 by 24 garage offering extra storage or workspace. This property provides a solid layout with great potential for customization.

Built in 1968

| Acres      | 0.16        |
|------------|-------------|
| Year Built | 1968        |
| Туре       | Residential |
| Sub-Type   | Detached    |
| Style      | Bungalow    |
| Status     | Active      |