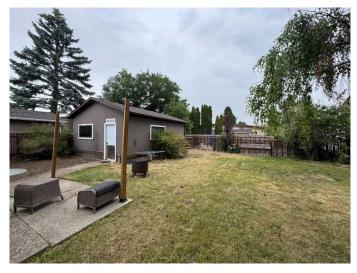

#### \$389,900

4 Bedroom, 3.00 Bathroom, 1,176 sqft Residential on 0.16 Acres

Winston Churchill, Lethbridge, Alberta

This well-maintained 1176 square foot bungalow is located in a quiet cul de sac, just minutes from schools, shopping, and other amenities. The main floor offers three good-sized bedrooms and two bathrooms, including a convenient two-piece ensuite off the primary bedroom. The spacious kitchen provides plenty of room for cooking and storage, and opens to a formal dining area that flows into a large living room, perfect for gatherings or relaxing at the end of the day. Downstairs, the basement includes a fourth bedroom with a window that does not meet current egress standards, a newer bathroom, and a mostly open layout ready for future development. The home sits on a large lot with ample outdoor space, a partially covered carport, and an 18 by 24 garage offering extra storage or workspace. This property provides a solid layout with great potential for customization.

## Exterior

| Exterior Features | Private Yard                                                        |
|-------------------|---------------------------------------------------------------------|
| Lot Description   | Back Lane, Back Yard, City Lot, Cul-De-Sac, Front Yard, Landscaped, |
|                   | Level, Street Lighting, Standard Shaped Lot                         |
| Roof              | Asphalt Shingle                                                     |
| Construction      | Concrete                                                            |
| Foundation        | Poured Concrete                                                     |