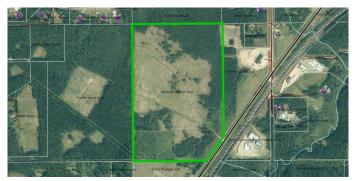

## \$499,999

0 Bedroom, 0.00 Bathroom, Land on 106.11 Acres

NONE, Edson, Alberta

106.11 acres on pavement (Hwy 748 E Bear Lake Hwy) and 4 miles from town center. 1 mile from town limits. Road built and right to building site.

## **Community Information**

Address 53428 A Range Road 170

Subdivision NONE

City Edson

County Yellowhead County

Province Alberta
Postal Code T7E 1V7