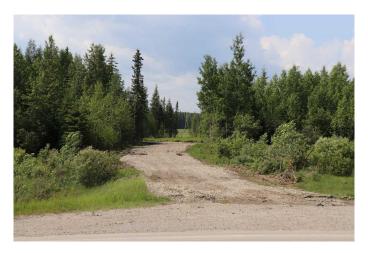

## \$499,999

0 Bedroom, 0.00 Bathroom, Land on 106.11 Acres

NONE, Edson, Alberta

106.11 acres on pavement (Hwy 748 E Bear Lake Hwy) and 4 miles from town center. 1 mile from town limits. Road built and right to building site.