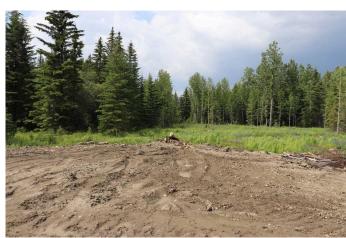

## \$499,999

0 Bedroom, 0.00 Bathroom, Land on 106.11 Acres

NONE, Edson, Alberta

106.11 acres on pavement (Hwy 748 E Bear Lake Hwy) and 4 miles from town center. 1 mile from town limits. Road built and right to building site.