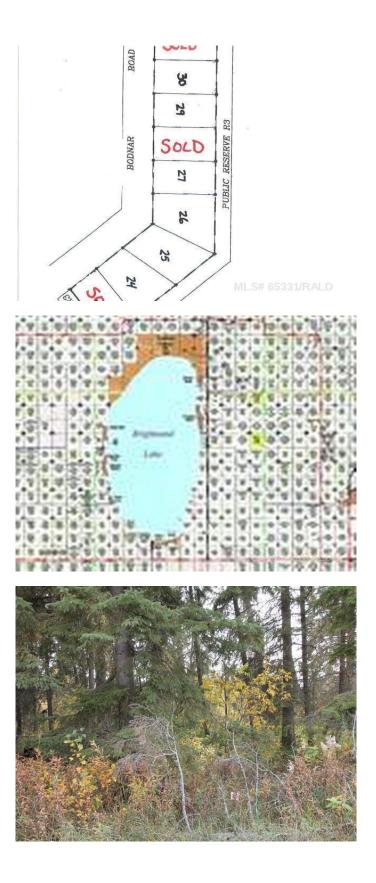

# \$72,500 - Lot 25 Bodnar Road, Brightsand Lake

MLS® #A2233674

#### \$72,500

0 Bedroom, 0.00 Bathroom, Land on 0.28 Acres

NONE, Brightsand Lake, Saskatchewan

Large, treed lot on Bodnar Road in the Evergreen Beach subdivision of Brightsand Lake, SK. Power to property line. GST applies to sale price. Prospective buyers are advised that lots within the Lakeshore Development District are primarily zoned for residential use and the Rural Municipality of Mervin expects owners to only place an RV on the property while constructing a single-detached dwelling. For current land use bylaws, contact the RM of Mervin office in Turtleford. There is also an opportunity for investors or developers looking to grow their portfolio-this offering includes a wholesale option when acquiring multiple parcels as a single package. It's well-suited for future retail lot sales, phased development, or a long-term investment in a sought-after lake destination. Please contact the listing office to request a detailed information package.

### **Community Information**

Address

Lot 25 Bodnar Road

| Subdivision            | NONE                 |  |
|------------------------|----------------------|--|
| City                   | Brightsand Lake      |  |
| County                 | Saskcatchewan        |  |
| Province               | Saskatchewan         |  |
| Postal Code            | SOM 0H0              |  |
| Exterior               |                      |  |
| Lot Description        | Irregular Lot, Treed |  |
| Additional Information |                      |  |
| Date Listed            | June 23rd, 2025      |  |