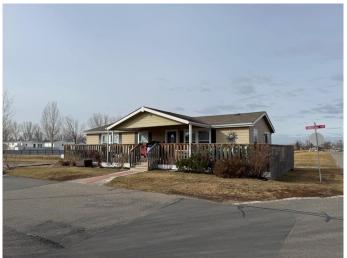

# \$189,900 - 414 Conductor Boulevard, Coaldale

MLS® #A2233735

### \$189,900

3 Bedroom, 2.00 Bathroom, 1,248 sqft Mobile on 0.00 Acres

NONE, Coaldale, Alberta

STATION GROUNDS!!! WELL KEPT MOBILE ,3 BEDROOMS ,2 FULL BATHROOMS , AND OFF STREET PARKING. SPRAWLING OPEN FLOOR PLAN , WITH AN ENTERTAINERS KITCHEN , FEATURING LOADS OF CABINET SPACE AND A GENEROUS SIZED ISLAND., FEATURES INCUDE , A "RARE" .... ALL DRYWALL!!! AND AN EXTREMELY MASSIVE FRONT COVERED DECK WITH EVEN A WHEELCHAIR RAMP. PAD RENTAL \$475.00