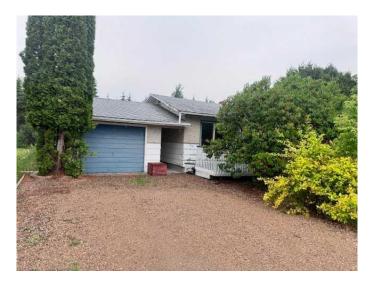

### \$99,900

3 Bedroom, 1.00 Bathroom, 768 sqft Residential on 0.22 Acres

NONE, Paradise Hill, Saskatchewan

Cute home in the town of Paradise Hill this home features 2 bedrooms and a bathroom on the main floor with main floor laundry in the one bedrooms which could be put back in the basement. The bathroom has a large tub that is easy to get in and out of for older people. The basement has potential with a bedroom and a living room that just need to be finished. There is a 14x 24 detached garage an a large private yard. Come and check it out

#### **Amenities**

Parking Spaces 4

Parking Single Garage Detached

# of Garages 1

#### **Exterior**

Exterior Features Private Yard

Lot Description Back Yard, Front Yard, Lawn

Roof Asphalt Shingle
Construction Wood Frame

Foundation Poured Concrete