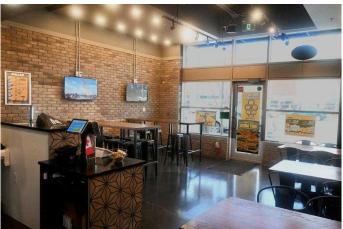

## \$372,000

0 Bedroom, 0.00 Bathroom, Commercial on 0.00 Acres

Sage Hill, Calgary, Alberta

Exciting opportunity to acquire a recently built, fully operational Sandwich & Burger franchise in the vibrant and growing community of Sage Hill NW. This newly built restaurant, less than a year old, offers a turnkey opportunity with modern leasehold improvements, all-new branded appliances, a 25-seat dining area, and a liquor license to boost revenue potential. Strategically located in a busy shopping plaza surrounded by new residential developments, the business has shown consistent growth and is steadily building a loyal customer base. Whether you're an investor looking to take over a proven operation or an entrepreneur with your own food concept, this flexible space is ready to support your vision. This is an assignment of lease and sale of business only. No real property is included. Confidentiality agreement required and available in supplements. Please do not approach staff or visit the business without scheduling an appointment.