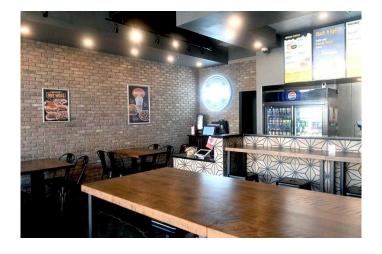

## \$372,000

0 Bedroom, 0.00 Bathroom, Commercial on 0.00 Acres

Sage Hill, Calgary, Alberta

Exciting opportunity to acquire a recently built, fully operational Sandwich & Burger franchise in the vibrant and growing community of Sage Hill NW. This newly built restaurant, less than a year old, offers a turnkey opportunity with modern leasehold improvements, all-new branded appliances, a 25-seat dining area, and a liquor license to boost revenue potential. Strategically located in a busy shopping plaza surrounded by new residential developments, the business has shown consistent growth and is steadily building a loyal customer base. Whether you're an investor looking to take over a proven operation or an entrepreneur with your own food concept, this flexible space is ready to support your vision. This is an assignment of lease and sale of business only. No real property is included. Confidentiality agreement required and available in supplements. Please do not approach staff or visit the business without scheduling an appointment.