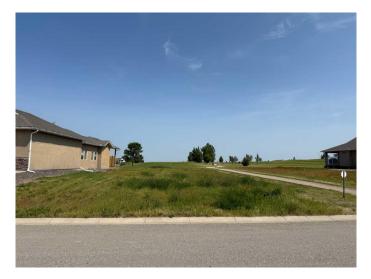

#### NONE, Vulcan, Alberta

Have you ever dreamed of building your own home by a golf course? Here's a wonderful opportunity! This lot is located along the "Back Nine" at the Vulcan Golf Course, with the golf cart path running right beside the property and leading golfers to the next Tee Box. It's part of the Whispering Greens Homeowners Association, with current dues of \$120 per month starting only after your new residence is built. A restrictive covenant is also registered on title.