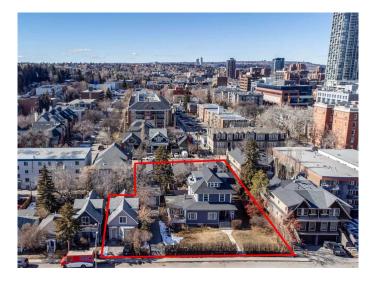

#### \$6,900,000

0 Bedroom, 0.00 Bathroom, Commercial on 0.24 Acres

Lower Mount Royal, Calgary, Alberta

An incredible opportunity with a huge land assembly in Lower Mount Royal Across from Western Canada High and 1 block off of 17th Ave SW. Includes: 1735 & 1743 College Lane, 1734, 1736 & 1738 7 St SW. Approx 21,342 sq ft lot located between College Lane & 7th St SW. Property generates good income and is an ideal holding property while you plan your new development. The College Street frontage is 125' with a depth of 190'. Purchase includes 4 detached single-family properties and a 6-unit multi-family building (Pearl Apartments) all under separate title, zoned M-C2. Close to all amenities, transit and downtown. Potential fo re-designation to MU-1: Total Parcel Area: 21,342 ft2 - 3.7 FAR

Built in 1912